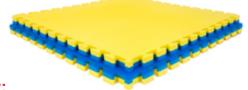

## HIGHLIGHTS

- Includes 2 edges per tile
- Each tile is 1/2" thick x 24"
- Set includes 6 different colored tiles
- Mold and mildew resistant
- These tiles interlock with our regular Eco-Soft tiles
- Closed cell EVA

Using soft EVA foam floor mats provide a fun, cushioned surface for your little one. Made of 12"X12" & 24"x24" interlocking foam pieces, the mats create a soft base for creative play, insulate your child from cold floors, and add a great contemporary look to any room.