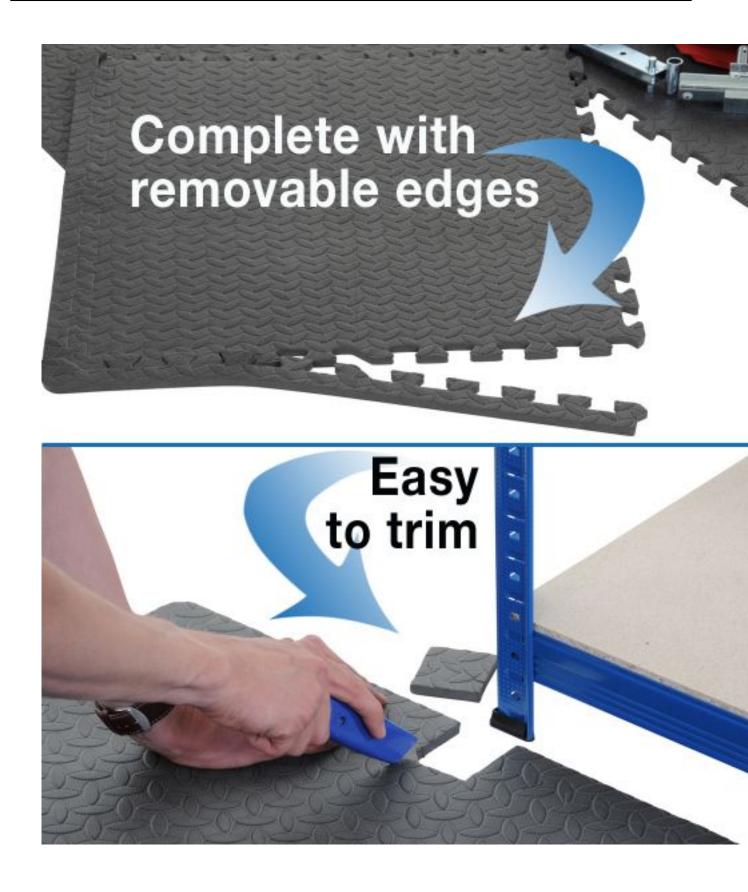

## HIGHLIGHTS

- Includes 2 edges per tile
- Each tile is 1/2" thick x 24"
- Set includes 6 different colored tiles
- Mold and mildew resistant
- These tiles interlock with our regular Eco-Soft tiles
- Closed cell EVA