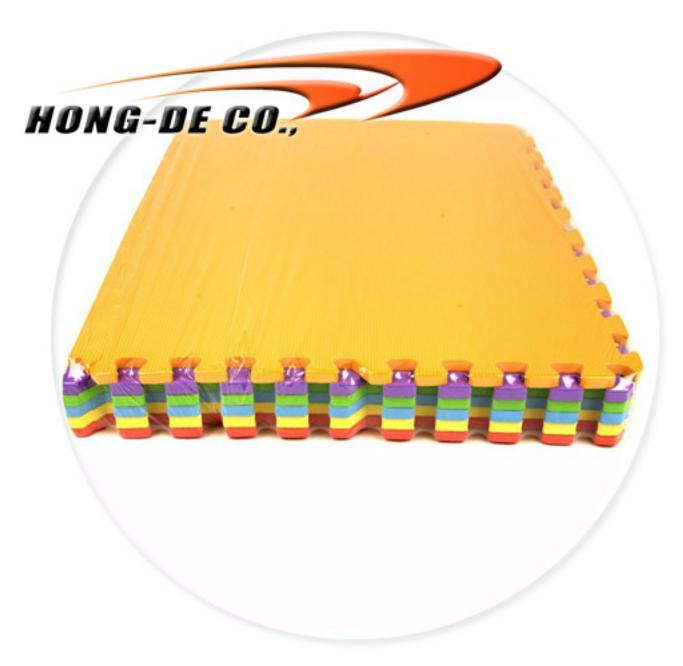

Using soft EVA foam floor mats provide a fun, cushioned surface for your little one. Made of 12"X12" & 24"x24" interlocking foam pieces, the mats create a soft base for creative play, insulate your child from cold floors, and add a great contemporary look to any room.