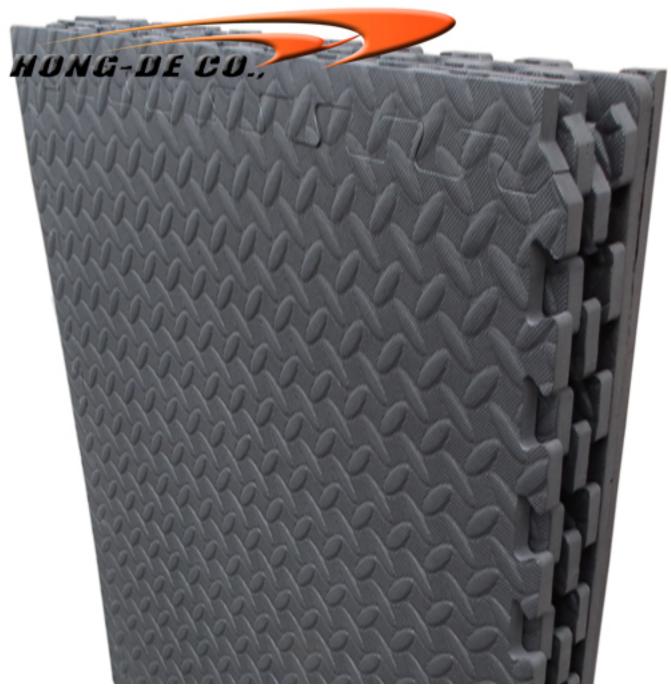

## HIGHLIGHTS

- Includes 2 edges per tile
- Each tile is 1/2" thick x 24"
- Set includes 6 different colored tiles
- Mold and mildew resistant
- These tiles interlock with our regular Eco-Soft tiles
- Closed cell EVA