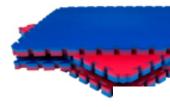

## HIGHLIGHTS

- Includes 2 edges per tile
- Each tile is 1/2" thick x 24"
- Set includes 6 different colored tiles
- Mold and mildew resistant
- These tiles interlock with our regular Eco-Soft tiles
- Closed cell EVA

Using soft EVA foam floor mats provide a fun, cushioned surface for your little one. Made of 12"X12" & 24"x24" interlocking foam pieces, the mats create a soft base for creative play, insulate your child from cold floors, and add a great contemporary look to any room.