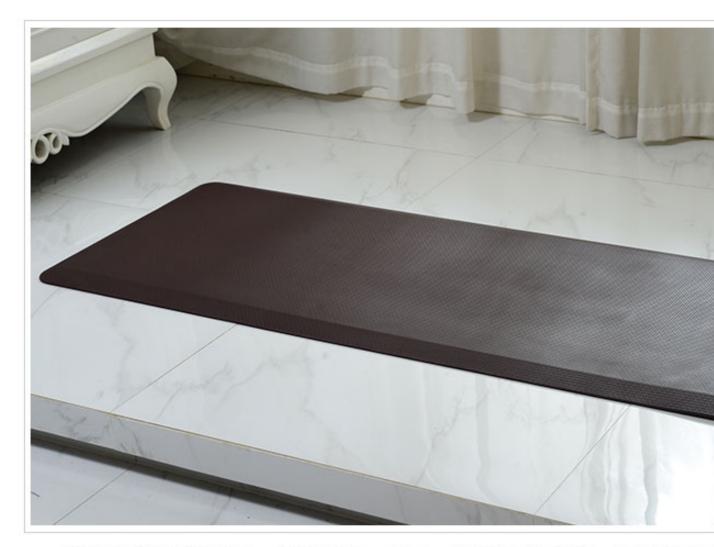

## Anti-Fatigue Comfortable Mats with MULTI-SURFACE From http://www.matfoam.com/

| MODEL:   | HD888         |
|----------|---------------|
| SIZE:    | 600*1500*18mm |
| PACKAGE: | 1pcs/set      |

ANTI-FATIGUE - Our floor mats effectively relieve upto 40% pressure on your knees, feet and delicate joints in the legs. Whether you're standing in the kitchen for an hour cooking up your family dinner, or you're at your standing office desk working on your masterpiece, you will feel as if you're on a cloud. Less fatigue = Better Quality work!

## 柔软性好

GOOD FLEXIBILITY

产品十分柔软,可以弯曲折叠 收纳,节约空间

PRODUCT TEXTURE AND DELICATE, THICK EDGES DENSITY GOOD-LOCKING OUT OF GOOD PRODUCTS.

SMOOTH RO

PRODUCT FLEXIBILITY IS

Enjoy the Comfort this Mat delivers in the Kitchen, Bathroom or even your Office Workplace

瑜伽垫采用立体压花皮革+环保阻燃橡胶制造而成,具有良好的柔 一定的阻燃功能,物美价廉

瑜伽垫表面规则的纹理既有防止在上面的你滑到受伤的功能,又有转的触感,非常的柔软

瑜伽垫韧性十足,踩在上面就感觉软软的十分舒服,对于练习瑜伽在练习的时候就能非常省力了

瑜伽垫铺设场合多样,瑜伽教室,客厅,卧房都可与铺设,瑜伽垫由于所有收纳方便,随时铺设

Lab & Research:

Workshop: