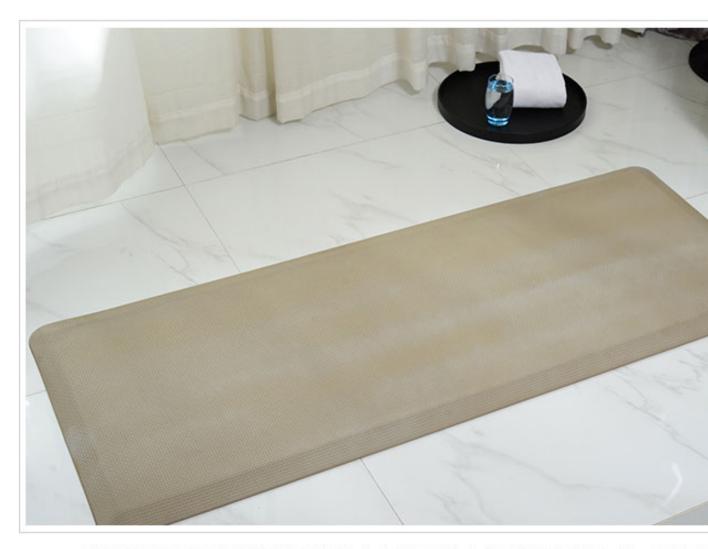

## Anti-Fatigue Comfortable Mats with MULTI-SURFACE From http://www.matfoam.com/

| MODEL:   | HD888         |
|----------|---------------|
| SIZE:    | 600*1500*18mm |
| PACKAGE: | 1pcs/set      |

ANTI-FATIGUE - Our floor mats effectively relieve upto 40% pressure on your knees, feet and delicate joints in the legs. Whether you're standing in the kitchen for an hour cooking up your family dinner, or you're at your standing office desk working on your masterpiece, you will feel as if you're on a cloud. Less fatigue = Better Quality work!