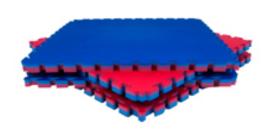

## Europe, USA Certificate:

High Density Taekwondo Floor Mat:

瑜伽垫采用立体压花皮革+环保阻燃橡胶制造而成,具有良好的柔韧性及 一定的阻燃功能,物美价廉 Soft-Tiles.com