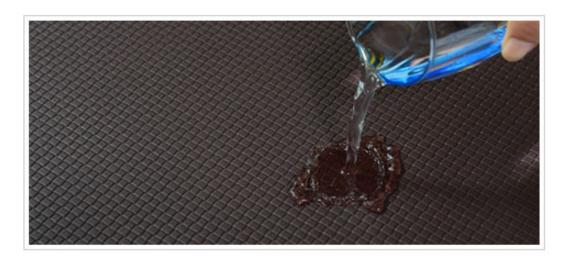

瑜伽垫采用立体压花皮革+环保阻燃橡胶制造而成,具有良好的柔 一定的阻燃功能,物美价廉

瑜伽垫表面规则的纹理既有防止在上面的你滑到受伤的功能,又有转的触感,非常的柔软

瑜伽垫韧性十足,踩在上面就感觉软软的十分舒服,对于练习瑜伽在练习的时候就能非常省力了

瑜伽垫铺设场合多样,瑜伽教室,客厅,卧房都可与铺设,瑜伽垫由于所有收纳方便,随时铺设

Lab & Research:

Workshop:

## Europe, USA Certificate:

High Density Taekwondo Floor Mat:

瑜伽垫采用立体压花皮革+环保阻燃橡胶制造而成,具有良好的柔韧性及 一定的阻燃功能,物美价廉 Soft-Tiles.com