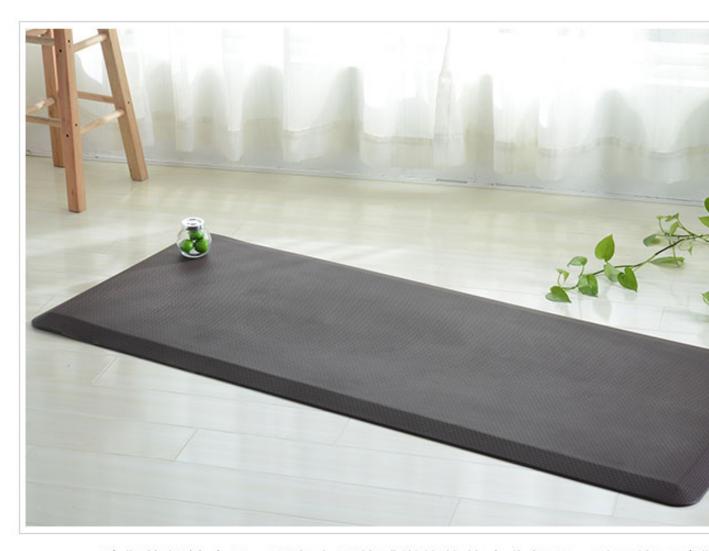

## Anti-Fatigue Comfortable Mats with MULTI-SURFACE From http://www.matfoam.com/

| MODEL:   | HD888         |
|----------|---------------|
| SIZE:    | 600*1500*18mm |
| PACKAGE: | 1pcs/set      |

ANTI-FATIGUE - Our floor mats effectively relieve upto 40% pressure on your knees, feet and delicate joints in the legs. Whether you're standing in the kitchen for an hour cooking up your family dinner, or you're at your standing office desk working on your masterpiece, you will feel as if you're on a cloud. Less fatigue = Better Quality work!

## 柔软性好

GOOD FLEXIBILITY

产品十分柔软,可以弯曲折叠 收纳,节约空间

PRODUCT TEXTURE AND DELICATE, THICK EDGES DENSITY GOOD-LOCKING OUT OF GOOD PRODUCTS.

SMOOTH RO

PRODUCT FLEXIBILITY IS

Enjoy the Comfort this Mat delivers in the Kitchen, Bathroom or even your Office Workplace

瑜伽垫采用立体压花皮革+环保阻燃橡胶制造而成,具有良好的柔 一定的阻燃功能,物美价廉

瑜伽垫表面规则的纹理既有防止在上面的你滑到受伤的功能,又有转的触感,非常的柔软

瑜伽垫韧性十足,踩在上面就感觉软软的十分舒服,对于练习瑜伽在练习的时候就能非常省力了

瑜伽垫铺设场合多样,瑜伽教室,客厅,卧房都可与铺设,瑜伽垫由于所有收纳方便,随时铺设

Lab & Research:

Workshop: