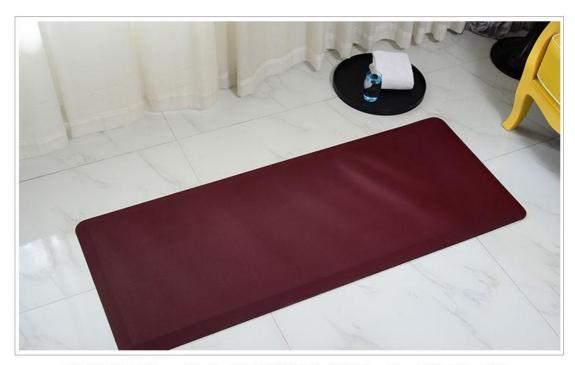

## Anti-Fatigue Comfortable Mats with MULTI-SURFACE From http://www.matfoam.com/

| MODEL:   | HD888         |
|----------|---------------|
| SIZE:    | 600*1500*18mm |
| PACKAGE: | 1pcs/set      |

ANTI-FATIGUE - Our floor mats effectively relieve upto 40% pressure on your knees, feet and delicate joints in the legs. Whether you're standing in the kitchen for an hour cooking up your family dinner, or you're at your standing office desk working on your masterpiece, you will feel as if you're on a cloud. Less fatigue = Better Quality work!