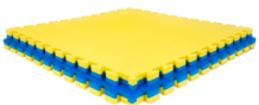

## Anti-Fatigue Comfortable Mats with MULTI-SURFACE From http://www.matfoam.com/

| MODEL:   | HD888         |
|----------|---------------|
| SIZE:    | 600*1500*18mm |
| PACKAGE: | 1pcs/set      |

ANTI-FATIGUE - Our floor mats effectively relieve upto 40% pressure on your knees, feet and delicate joints in the legs. Whether you're standing in the kitchen for an hour cooking up your family dinner, or you're at your standing office desk working on your masterpiece, you will feel as if you're on a cloud. Less fatigue = Better Quality work!