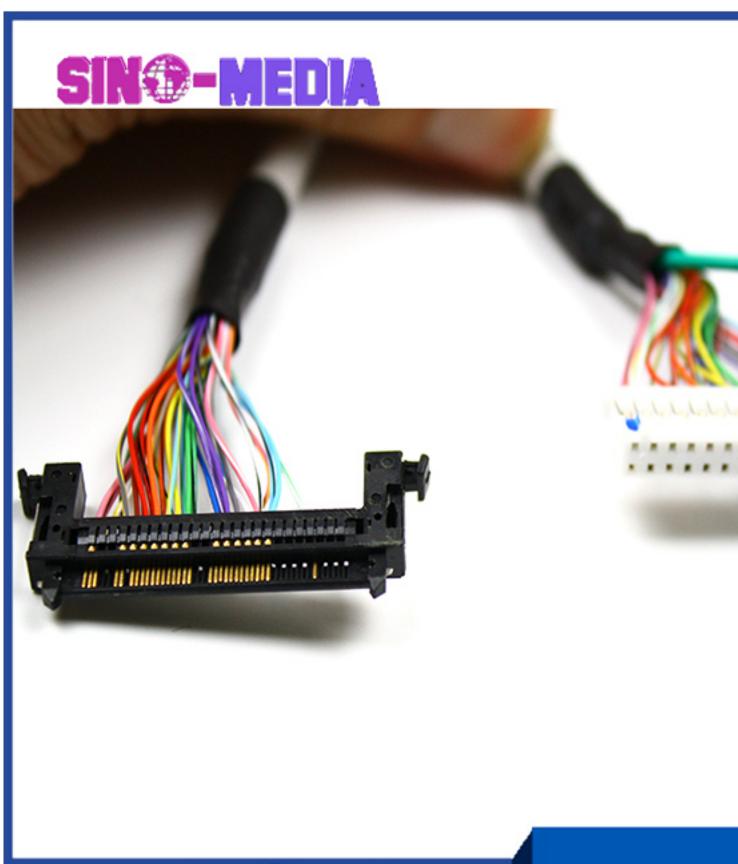

#### **JAE LVDS Cable** JAE FI-E30H LVDS Cable JAE FI-JH30C LVDS Cable JAE FI-RE51HL LVDS Ca Maria F© C € SGS ® ® A FCC SGS (R) ALL FCCE SGS ( ) HTTP://WWW.HKSINO-MEDIA.COM HTTP://WWW.HKSINO-MEDIA.COM HTTP://WWW.HKSINO-MEDI JAE FI-NX LVDS Cable JAE FI-VHP40S LVDS Cable FCC SGS ® FCC SGS ® HTTP://WWW.HKSINO-MEDIA.COM HTTP://WWW.HKSINO-MEDIA.COM HTTP://WWW.HKSINO-MEDI IAE FI-W31S LVDS Cable JAE FI-S20S LVDS cab JAE FI-X30 LVDS Cable A FC CE SGS (A) rden F© C € SGS (N) (∰ Maries F© C € SGS (4) (2) HTTP://WWW.HKSINO-MEDI HTTP://WWW.HKSINO-MEDIA.COM HTTP://WWW.HKSINO-MEDIA.COM