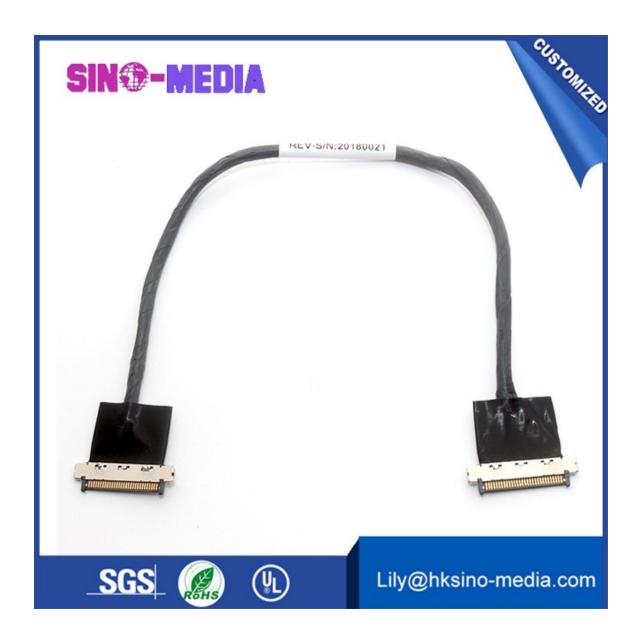

## factory LED Driver Board To T-Con LVDS Ribbon ffc Cable From http://www.hksino-media.com/

| MODEL:   | MMC-0188             |
|----------|----------------------|
| SIZE:    | 50MM-500MM           |
| PACKAGE: | PP Bag in Carton Box |

# factory LED Driver Board To T-Con LVDS Ribbon ffc Cable

| Benefits:                                                                                                                          | Discription & Features:                                                                                          | quality:                                                                                                                      |  |
|------------------------------------------------------------------------------------------------------------------------------------|------------------------------------------------------------------------------------------------------------------|-------------------------------------------------------------------------------------------------------------------------------|--|
| Compact,small size,Low profile, Precision & fine wire connector Short Leadtime & Quickest delivery Copper conductor RoHS compliant | Optional Housing pin Optional Wire guage Length can be customized Male to Female cable Male to Male is an option | Widely used modern monito flat TV signal travith perfect criteria One-stop service design to assert whole after customer's in |  |