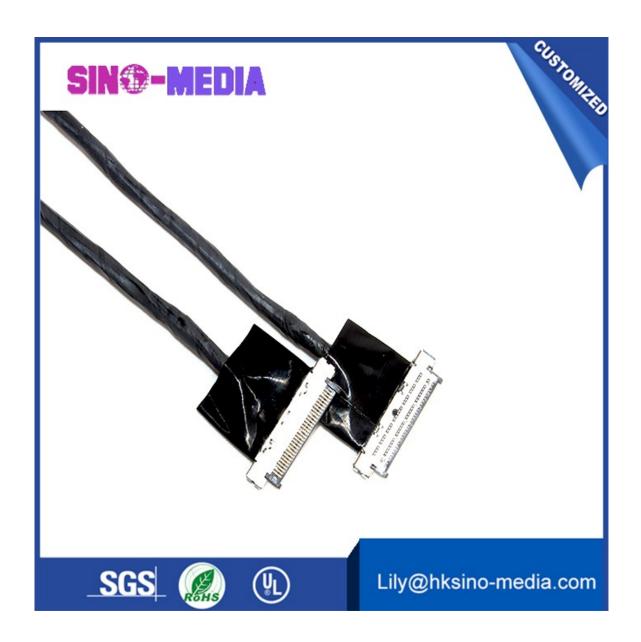

## factory LED Driver Board To T-Con LVDS Ribbon ffc Cable From http://www.hksino-media.com/

| MODEL:   | MMC-0188             |
|----------|----------------------|
| SIZE:    | 50MM-500MM           |
| PACKAGE: | PP Bag in Carton Box |

# factory LED Driver Board To T-Con LVDS Ribbon ffc Cable

| Benefits:                                                                                                                          | Discription & Features:                                                                                          | quality:                                                                                                                      |  |
|------------------------------------------------------------------------------------------------------------------------------------|------------------------------------------------------------------------------------------------------------------|-------------------------------------------------------------------------------------------------------------------------------|--|
| Compact,small size,Low profile, Precision & fine wire connector Short Leadtime & Quickest delivery Copper conductor RoHS compliant | Optional Housing pin Optional Wire guage Length can be customized Male to Female cable Male to Male is an option | Widely used modern monito flat TV signal travith perfect criteria One-stop service design to assert whole after customer's in |  |