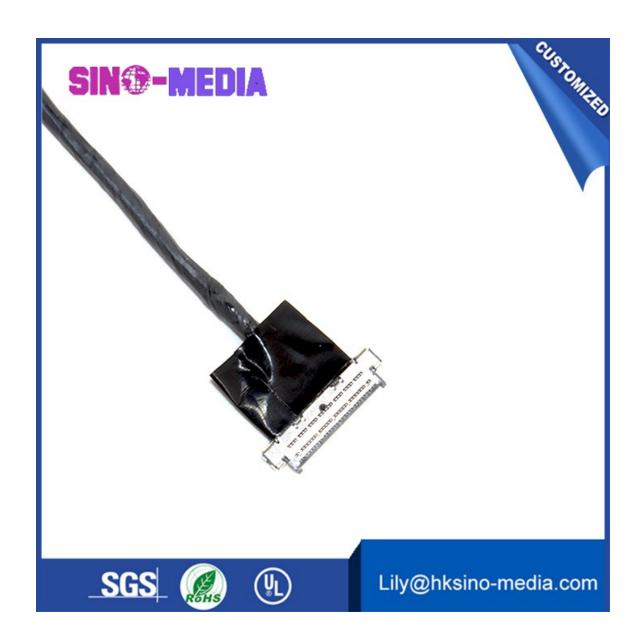

## factory LED Driver Board To T-Con LVDS Ribbon ffc Cable From http://www.hksino-media.com/

| MODEL:   | MMC-0188             |
|----------|----------------------|
| SIZE:    | 50MM-500MM           |
| PACKAGE: | PP Bag in Carton Box |

# factory LED Driver Board To T-Con LVDS Ribbon ffc Cable

| Benefits:                                                                                                                          | Discription & Features:                                                                                          | quality:                                                                                                                      |  |
|------------------------------------------------------------------------------------------------------------------------------------|------------------------------------------------------------------------------------------------------------------|-------------------------------------------------------------------------------------------------------------------------------|--|
| Compact,small size,Low profile, Precision & fine wire connector Short Leadtime & Quickest delivery Copper conductor RoHS compliant | Optional Housing pin Optional Wire guage Length can be customized Male to Female cable Male to Male is an option | Widely used modern monito flat TV signal travith perfect criteria One-stop service design to assert whole after customer's in |  |