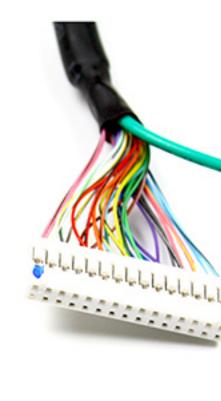

## factory LED Driver Board To T-Con LVDS Ribbon ffc Cable From http://www.hksino-media.com/

| MODEL:   | MMC-0188             |
|----------|----------------------|
| SIZE:    | 50MM-500MM           |
| PACKAGE: | PP Bag in Carton Box |

# factory LED Driver Board To T-Con LVDS Ribbon ffc Cable

| Benefits:                                                                                                                          | Discription & Features:                                                                                          | quality:                                                                                                                      |  |
|------------------------------------------------------------------------------------------------------------------------------------|------------------------------------------------------------------------------------------------------------------|-------------------------------------------------------------------------------------------------------------------------------|--|
| Compact,small size,Low profile, Precision & fine wire connector Short Leadtime & Quickest delivery Copper conductor RoHS compliant | Optional Housing pin Optional Wire guage Length can be customized Male to Female cable Male to Male is an option | Widely used modern monito flat TV signal travith perfect criteria One-stop service design to assert whole after customer's in |  |