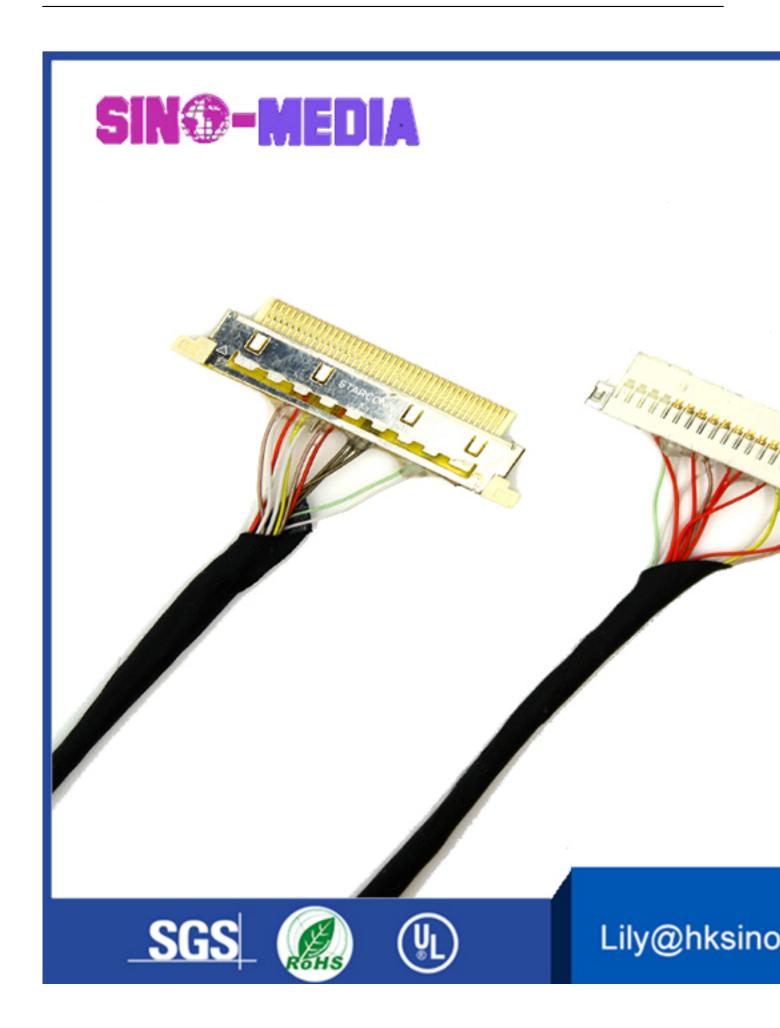

## factory LED Driver Board To T-Con LVDS Ribbon ffc Cable From http://www.hksino-media.com/

| MODEL:   | MMC-0188             |
|----------|----------------------|
| SIZE:    | 50MM-500MM           |
| PACKAGE: | PP Bag in Carton Box |

# factory LED Driver Board To T-Con LVDS Ribbon ffc Cable

| Benefits:                                                                                                                          | Discription & Features:                                                                                          | quality:                                                                                                                      |  |
|------------------------------------------------------------------------------------------------------------------------------------|------------------------------------------------------------------------------------------------------------------|-------------------------------------------------------------------------------------------------------------------------------|--|
| Compact,small size,Low profile, Precision & fine wire connector Short Leadtime & Quickest delivery Copper conductor RoHS compliant | Optional Housing pin Optional Wire guage Length can be customized Male to Female cable Male to Male is an option | Widely used modern monito flat TV signal travith perfect criteria One-stop service design to assert whole after customer's in |  |