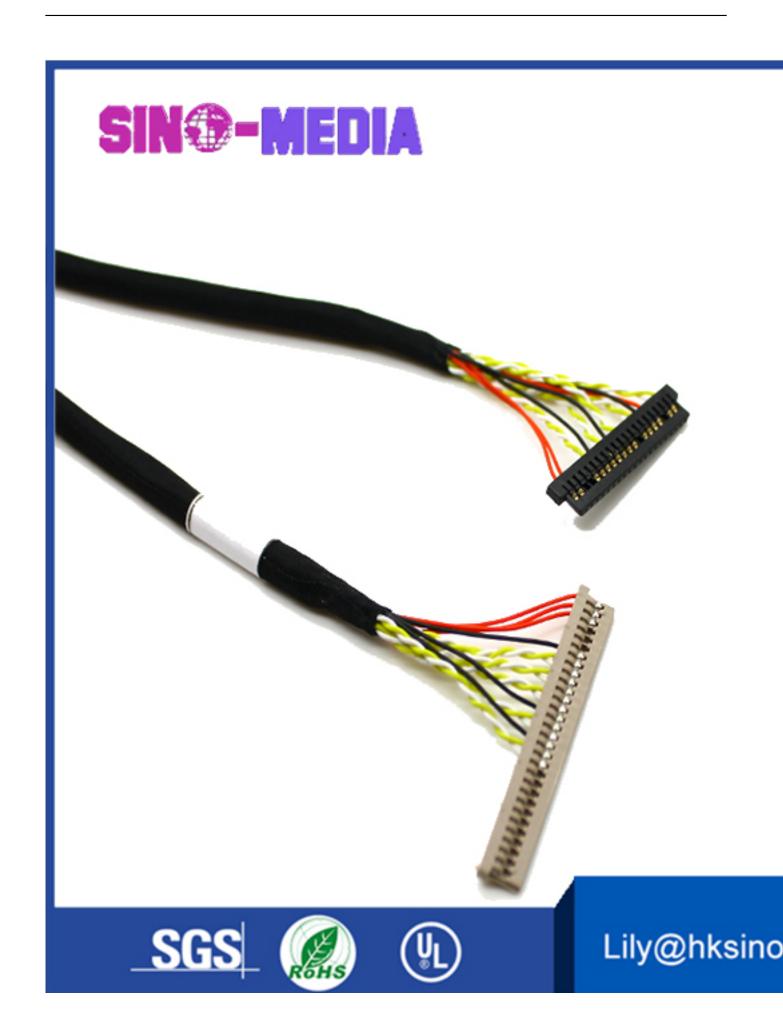

## factory LED Driver Board To T-Con LVDS Ribbon ffc Cable From http://www.hksino-media.com/

| MODEL:   | MMC-0188             |
|----------|----------------------|
| SIZE:    | 50MM-500MM           |
| PACKAGE: | PP Bag in Carton Box |

# factory LED Driver Board To T-Con LVDS Ribbon ffc Cable

| Benefits:                                                                                                                          | Discription & Features:                                                                                          | quality:                                                                                                                      |  |
|------------------------------------------------------------------------------------------------------------------------------------|------------------------------------------------------------------------------------------------------------------|-------------------------------------------------------------------------------------------------------------------------------|--|
| Compact,small size,Low profile, Precision & fine wire connector Short Leadtime & Quickest delivery Copper conductor RoHS compliant | Optional Housing pin Optional Wire guage Length can be customized Male to Female cable Male to Male is an option | Widely used modern monito flat TV signal travith perfect criteria One-stop service design to assert whole after customer's in |  |