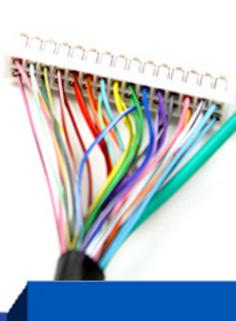

## factory LED Driver Board To T-Con LVDS Ribbon ffc Cable From http://www.hksino-media.com/

| MODEL:   | MMC-0188             |
|----------|----------------------|
| SIZE:    | 50MM-500MM           |
| PACKAGE: | PP Bag in Carton Box |

# factory LED Driver Board To T-Con LVDS Ribbon ffc Cable

| Benefits:                                                                                                                          | Discription & Features:                                                                                          | quality:                                                                                                                      |  |
|------------------------------------------------------------------------------------------------------------------------------------|------------------------------------------------------------------------------------------------------------------|-------------------------------------------------------------------------------------------------------------------------------|--|
| Compact,small size,Low profile, Precision & fine wire connector Short Leadtime & Quickest delivery Copper conductor RoHS compliant | Optional Housing pin Optional Wire guage Length can be customized Male to Female cable Male to Male is an option | Widely used modern monito flat TV signal travith perfect criteria One-stop service design to assert whole after customer's in |  |