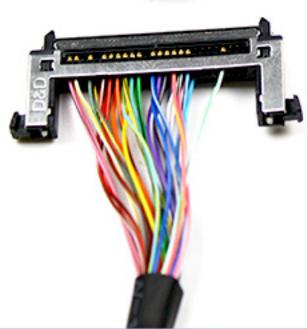

## factory LED Driver Board To T-Con LVDS Ribbon ffc Cable From http://www.hksino-media.com/

| MODEL:   | MMC-0188             |
|----------|----------------------|
| SIZE:    | 50MM-500MM           |
| PACKAGE: | PP Bag in Carton Box |

# factory LED Driver Board To T-Con LVDS Ribbon ffc Cable

| Benefits:                                                                                                                          | Discription & Features:                                                                                          | quality:                                                                                                                      |  |
|------------------------------------------------------------------------------------------------------------------------------------|------------------------------------------------------------------------------------------------------------------|-------------------------------------------------------------------------------------------------------------------------------|--|
| Compact,small size,Low profile, Precision & fine wire connector Short Leadtime & Quickest delivery Copper conductor RoHS compliant | Optional Housing pin Optional Wire guage Length can be customized Male to Female cable Male to Male is an option | Widely used modern monito flat TV signal travith perfect criteria One-stop service design to assert whole after customer's in |  |