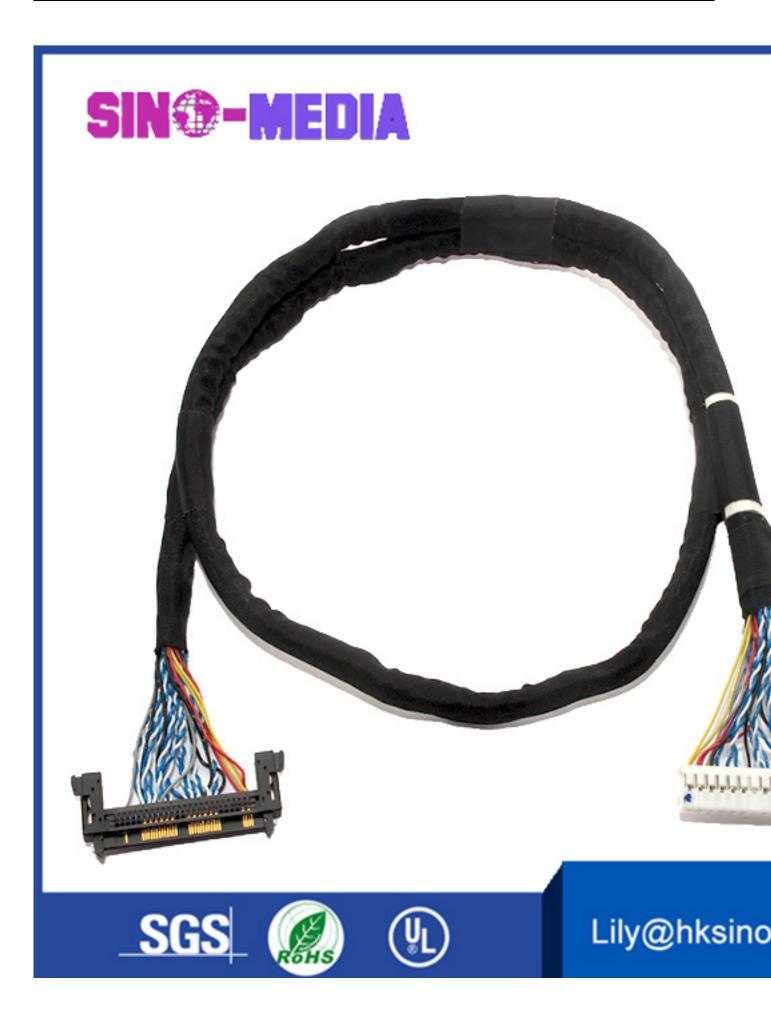

OEM/Customized LCD/LVDS cable with JAE HD1S040HA1 From http://www.hksino-media.com/

| MODEL:   | MMC-0186             |
|----------|----------------------|
| SIZE:    | 50MM-500MM           |
| PACKAGE: | PP Bag in Carton Box |

# OEM/Customized LCD/LVDS cable with JAE HD1S040HA1

| Benefits:                                                                                                                                               | Discription & Features:                                                                                                            | quality:                                                                                                                                           |  |
|---------------------------------------------------------------------------------------------------------------------------------------------------------|------------------------------------------------------------------------------------------------------------------------------------|----------------------------------------------------------------------------------------------------------------------------------------------------|--|
| Compact,small<br>size,Low profile,<br>Precision & fine wire<br>connector<br>Short Leadtime &<br>Quickest delivery<br>Copper conductor<br>RoHS compliant | Optional Housing pin<br>Optional Wire guage<br>Length can be<br>customized<br>Male to Female cable<br>Male to Male is an<br>option | Widely used<br>modern monito<br>flat TV signal tr<br>with perfect<br>criteria<br>One-stop servio<br>design to asser<br>whole afte<br>customer's id |  |