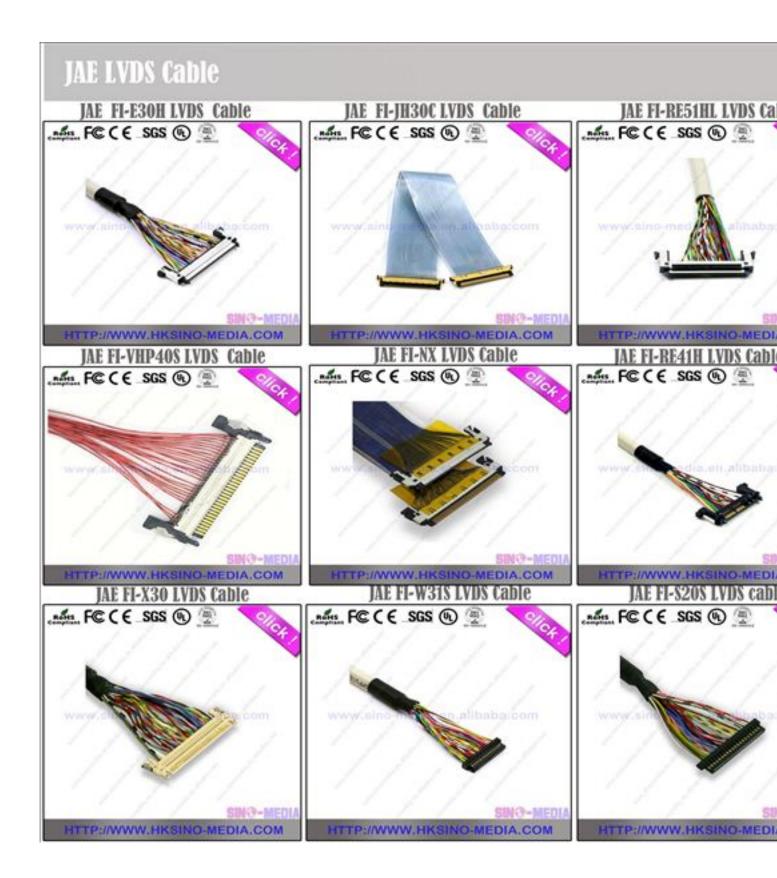

### The benefits of SINO-MEDIA Cable Asser

Customised: As a manufacturer, we work with each of our customers to identify the application and help you choose the right product for the job. In addition to the many stock hardware and cable combinations we offer, we can make nearly any custom assembly design you need. From RF, LVDS, Looms, IDC, Network, Motorsport spec looms, Aircraft spec looms and Medical spec cable assemblies.