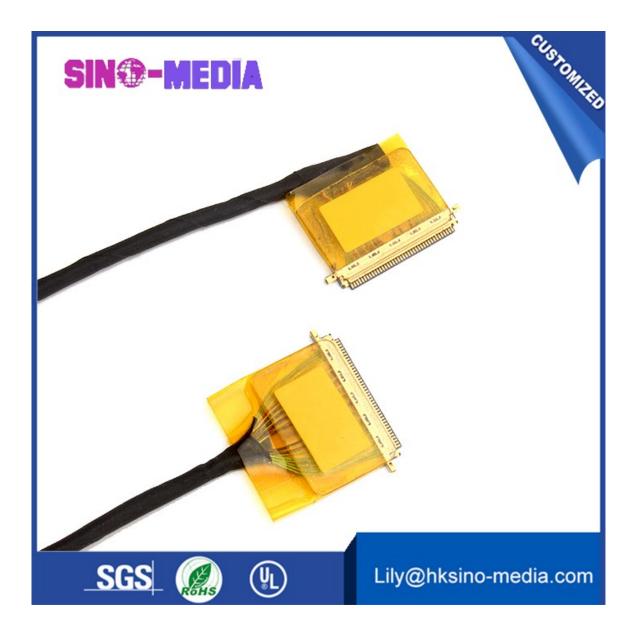

OEM/Customized LCD/LVDS cable with JAE HD1S040HA1 From http://www.hksino-media.com/

| MODEL:   | MMC-0186             |
|----------|----------------------|
| SIZE:    | 50MM-500MM           |
| PACKAGE: | PP Bag in Carton Box |

# OEM/Customized LCD/LVDS cable with JAE HD1S040HA1

| Benefits:                                                                                                                                               | Discription & Features:                                                                                                            | quality:                                                                                                                                           |  |
|---------------------------------------------------------------------------------------------------------------------------------------------------------|------------------------------------------------------------------------------------------------------------------------------------|----------------------------------------------------------------------------------------------------------------------------------------------------|--|
| Compact,small<br>size,Low profile,<br>Precision & fine wire<br>connector<br>Short Leadtime &<br>Quickest delivery<br>Copper conductor<br>RoHS compliant | Optional Housing pin<br>Optional Wire guage<br>Length can be<br>customized<br>Male to Female cable<br>Male to Male is an<br>option | Widely used<br>modern monito<br>flat TV signal tr<br>with perfect<br>criteria<br>One-stop servio<br>design to asser<br>whole afte<br>customer's id |  |