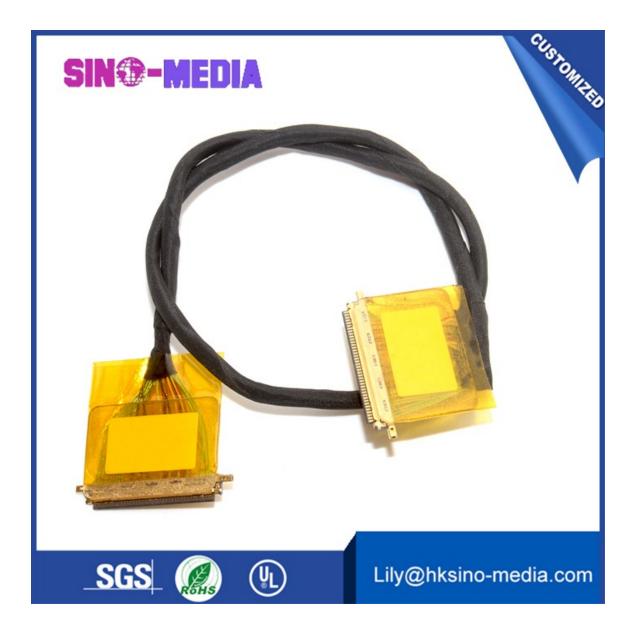

OEM/Customized LCD/LVDS cable with JAE HD1S040HA1 From http://www.hksino-media.com/

| MODEL:   | MMC-0186             |
|----------|----------------------|
| SIZE:    | 50MM-500MM           |
| PACKAGE: | PP Bag in Carton Box |

# OEM/Customized LCD/LVDS cable with JAE HD1S040HA1

| Benefits:                                                                                                                                               | Discription & Features:                                                                                                            | quality:                                                                                                                                           |  |
|---------------------------------------------------------------------------------------------------------------------------------------------------------|------------------------------------------------------------------------------------------------------------------------------------|----------------------------------------------------------------------------------------------------------------------------------------------------|--|
| Compact,small<br>size,Low profile,<br>Precision & fine wire<br>connector<br>Short Leadtime &<br>Quickest delivery<br>Copper conductor<br>RoHS compliant | Optional Housing pin<br>Optional Wire guage<br>Length can be<br>customized<br>Male to Female cable<br>Male to Male is an<br>option | Widely used<br>modern monito<br>flat TV signal tr<br>with perfect<br>criteria<br>One-stop servio<br>design to asser<br>whole afte<br>customer's id |  |