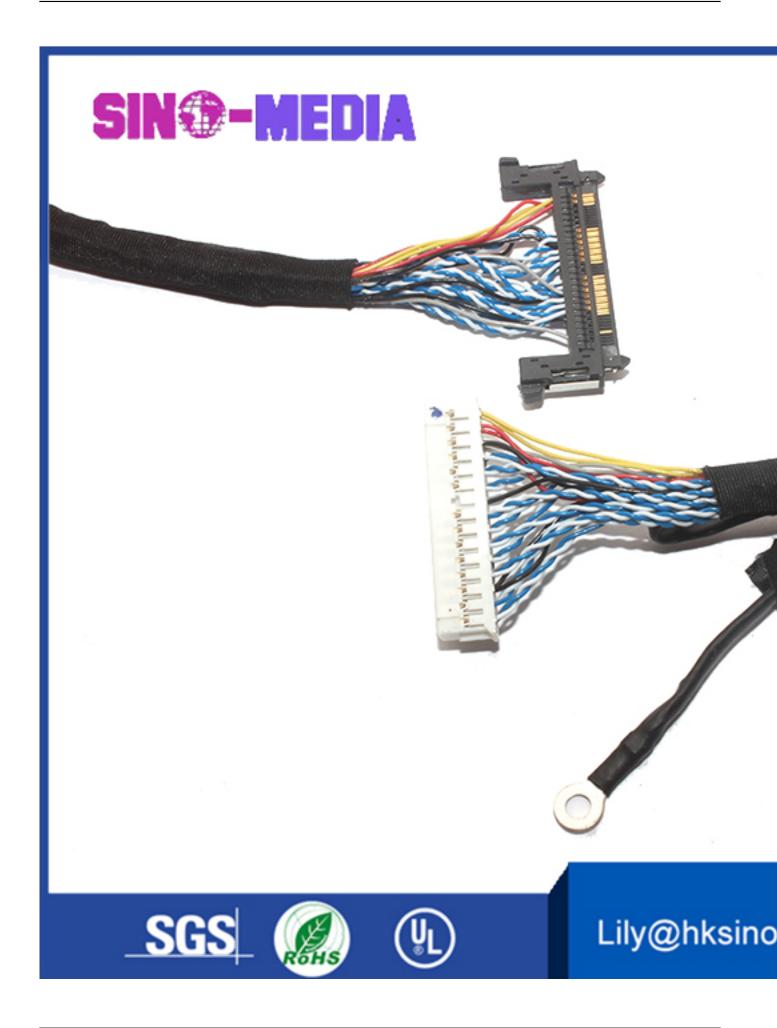

OEM/Customized LCD/LVDS cable with JAE HD1S040HA1 From http://www.hksino-media.com/

| MODEL:   | MMC-0186             |
|----------|----------------------|
| SIZE:    | 50MM-500MM           |
| PACKAGE: | PP Bag in Carton Box |

# OEM/Customized LCD/LVDS cable with JAE HD1S040HA1

| Benefits:                                                                                                                                               | Discription & Features:                                                                                                            | quality:                                                                                                                                           |  |
|---------------------------------------------------------------------------------------------------------------------------------------------------------|------------------------------------------------------------------------------------------------------------------------------------|----------------------------------------------------------------------------------------------------------------------------------------------------|--|
| Compact,small<br>size,Low profile,<br>Precision & fine wire<br>connector<br>Short Leadtime &<br>Quickest delivery<br>Copper conductor<br>RoHS compliant | Optional Housing pin<br>Optional Wire guage<br>Length can be<br>customized<br>Male to Female cable<br>Male to Male is an<br>option | Widely used<br>modern monito<br>flat TV signal tr<br>with perfect<br>criteria<br>One-stop servio<br>design to asser<br>whole afte<br>customer's id |  |