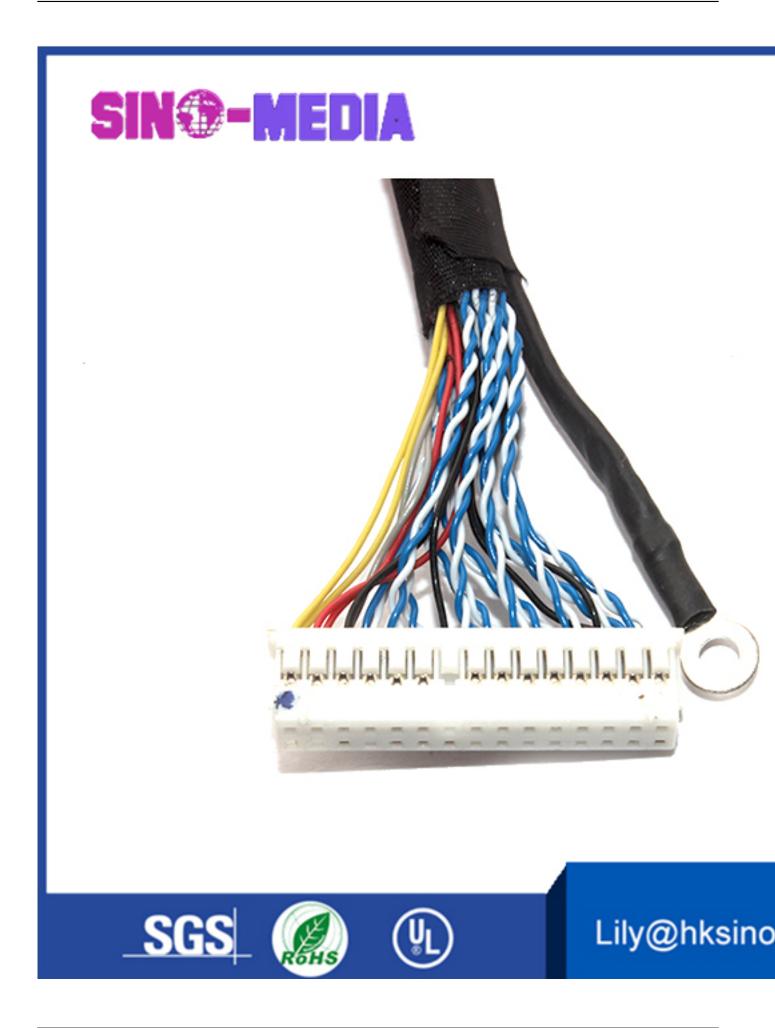

OEM/Customized LCD/LVDS cable with JAE HD1S040HA1 From http://www.hksino-media.com/

| MODEL:   | MMC-0186             |
|----------|----------------------|
| SIZE:    | 50MM-500MM           |
| PACKAGE: | PP Bag in Carton Box |

# OEM/Customized LCD/LVDS cable with JAE HD1S040HA1

| Benefits:                                                                                                                                               | Discription & Features:                                                                                                            | quality:                                                                                                                                           |  |
|---------------------------------------------------------------------------------------------------------------------------------------------------------|------------------------------------------------------------------------------------------------------------------------------------|----------------------------------------------------------------------------------------------------------------------------------------------------|--|
| Compact,small<br>size,Low profile,<br>Precision & fine wire<br>connector<br>Short Leadtime &<br>Quickest delivery<br>Copper conductor<br>RoHS compliant | Optional Housing pin<br>Optional Wire guage<br>Length can be<br>customized<br>Male to Female cable<br>Male to Male is an<br>option | Widely used<br>modern monito<br>flat TV signal tr<br>with perfect<br>criteria<br>One-stop servio<br>design to asser<br>whole afte<br>customer's id |  |