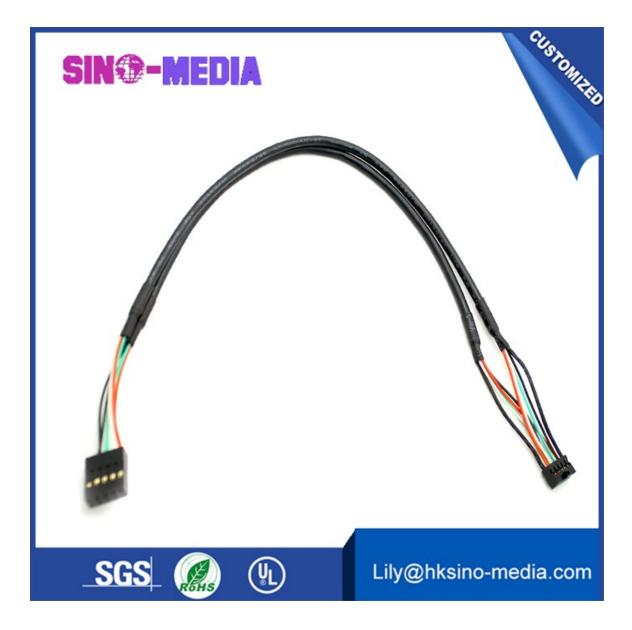

OEM/Customized LCD/LVDS cable with JAE HD1S040HA1 From http://www.hksino-media.com/

| MODEL:   | MMC-0186             |
|----------|----------------------|
| SIZE:    | 50MM-500MM           |
| PACKAGE: | PP Bag in Carton Box |

# OEM/Customized LCD/LVDS cable with JAE HD1S040HA1

| Benefits:                                                                                                                                               | Discription & Features:                                                                                                            | quality:                                                                                                                                           |  |
|---------------------------------------------------------------------------------------------------------------------------------------------------------|------------------------------------------------------------------------------------------------------------------------------------|----------------------------------------------------------------------------------------------------------------------------------------------------|--|
| Compact,small<br>size,Low profile,<br>Precision & fine wire<br>connector<br>Short Leadtime &<br>Quickest delivery<br>Copper conductor<br>RoHS compliant | Optional Housing pin<br>Optional Wire guage<br>Length can be<br>customized<br>Male to Female cable<br>Male to Male is an<br>option | Widely used<br>modern monito<br>flat TV signal tr<br>with perfect<br>criteria<br>One-stop servio<br>design to asser<br>whole afte<br>customer's id |  |