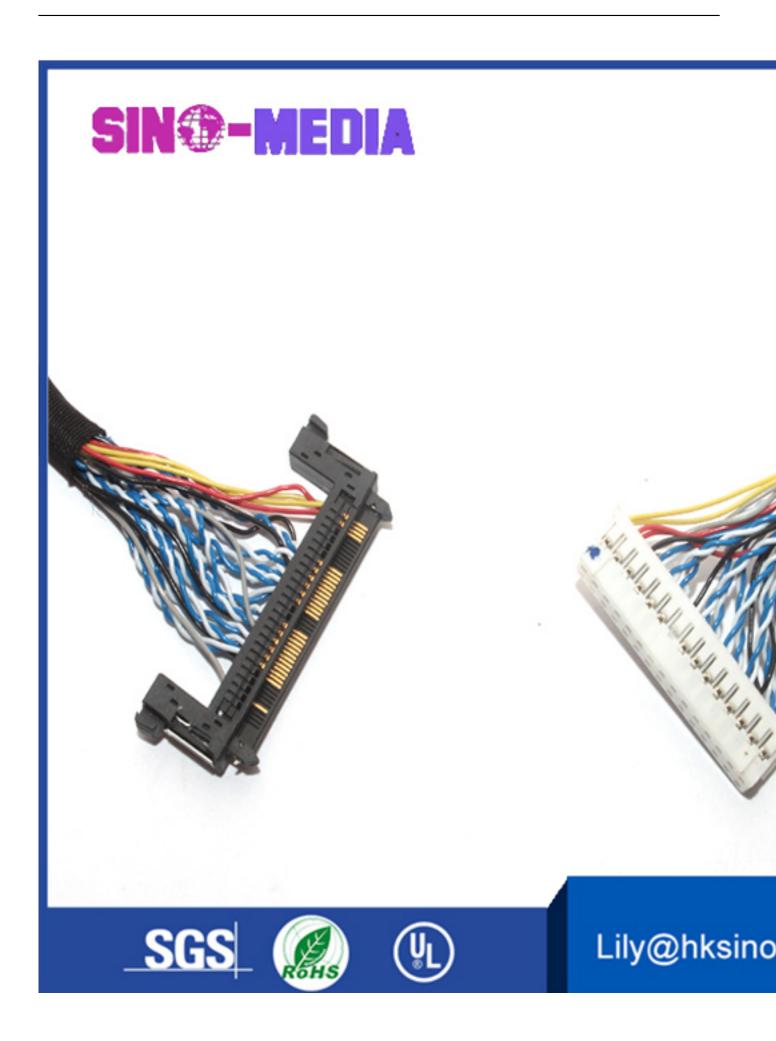

OEM/Customized LCD/LVDS cable with JAE HD1S040HA1 From http://www.hksino-media.com/

| MODEL:   | MMC-0186             |
|----------|----------------------|
| SIZE:    | 50MM-500MM           |
| PACKAGE: | PP Bag in Carton Box |

# OEM/Customized LCD/LVDS cable with JAE HD1S040HA1

| Benefits:                                                                                                                                               | Discription & Features:                                                                                                            | quality:                                                                                                                                           |  |
|---------------------------------------------------------------------------------------------------------------------------------------------------------|------------------------------------------------------------------------------------------------------------------------------------|----------------------------------------------------------------------------------------------------------------------------------------------------|--|
| Compact,small<br>size,Low profile,<br>Precision & fine wire<br>connector<br>Short Leadtime &<br>Quickest delivery<br>Copper conductor<br>RoHS compliant | Optional Housing pin<br>Optional Wire guage<br>Length can be<br>customized<br>Male to Female cable<br>Male to Male is an<br>option | Widely used<br>modern monito<br>flat TV signal tr<br>with perfect<br>criteria<br>One-stop servio<br>design to asser<br>whole afte<br>customer's id |  |