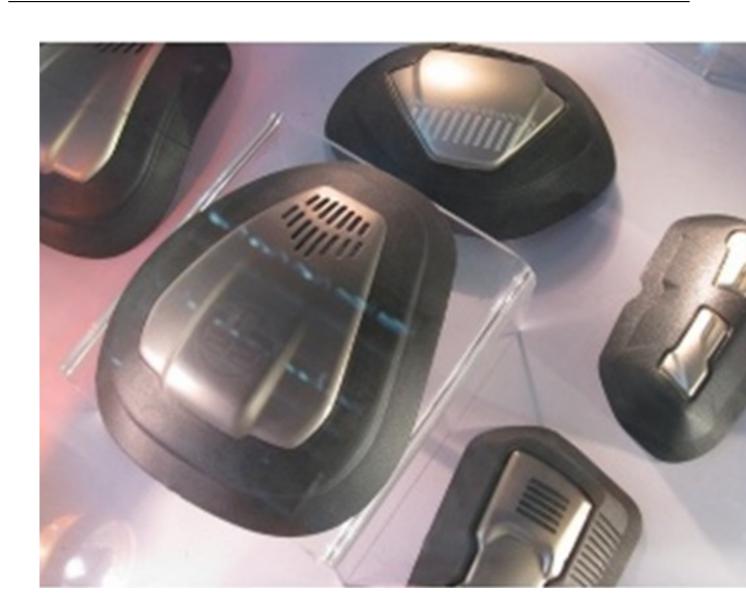

Die cast parts For Motorcycle Protector From http://

p {line-height: 25px;}

## **Product Specifications:**

- •This is tailor- made insert mold for Motorcycle Protector.
- •The material is TPE with aluminum sheet.
- •Over molding aluminum sheet.
- •We provided One-Stop-Shop Service as follows:
- •Mold Making (Plastic injection and Die-Casting mold).
- •Multi-material mold, Beryllium mold, Electroform mold, insert mold.
- •3D Products Design / Development (CAD / CAM).
- •2D or 3D Mold Design.
- •3D scanning for making Prototype and mold.
- •Heat treatment, Carbide treatment, Nitrogen treatment for mold.
- •Molding plastic parts and production assemble.
- Color match.
- •Quality Control / Inspection.
- •OEM / ODM orders are welcome.
- •Shipment Delivery FOB Hong Kong.