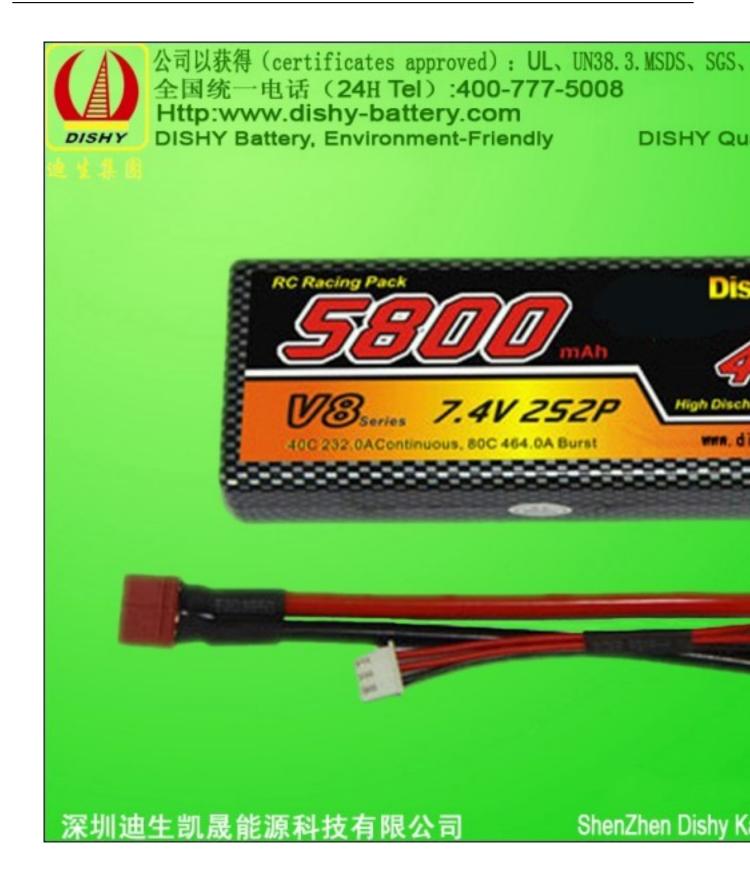

# **Product Name:**

LiPo RC Model Battery 7.4V 5800mah 40C Remote-controlled Model Battery

### Product details

Place of Origin: Guangdong China (Mainland) Brand Name: Dishy Model Number: DS-HM5800XP40-2S2P Type: Li-polymer Certificate: SGS, UL, CE, ROHS, MSDS etc Color: black or your requirement shelf life: more than 2 years MOQ:500 units Payment terms: L/C, T/T, Western Union, MoneyGram Port: SHENZHEN

# **Specifications**

- 1. Nomial Voltage: 7.4V
- 2. Nomial Capacity: 5800mAh
- 3. Discharge rate:40C
- 4. Net Weight : 306g
- 5. Demension: 25.0(T) \*46.5(W) \*138(L)mm
- 6. Continuous Discharge Current: 40C(232A)
- 7. Burst Discharge Current: 80C(464A)
- 8. Connection: 2S2P