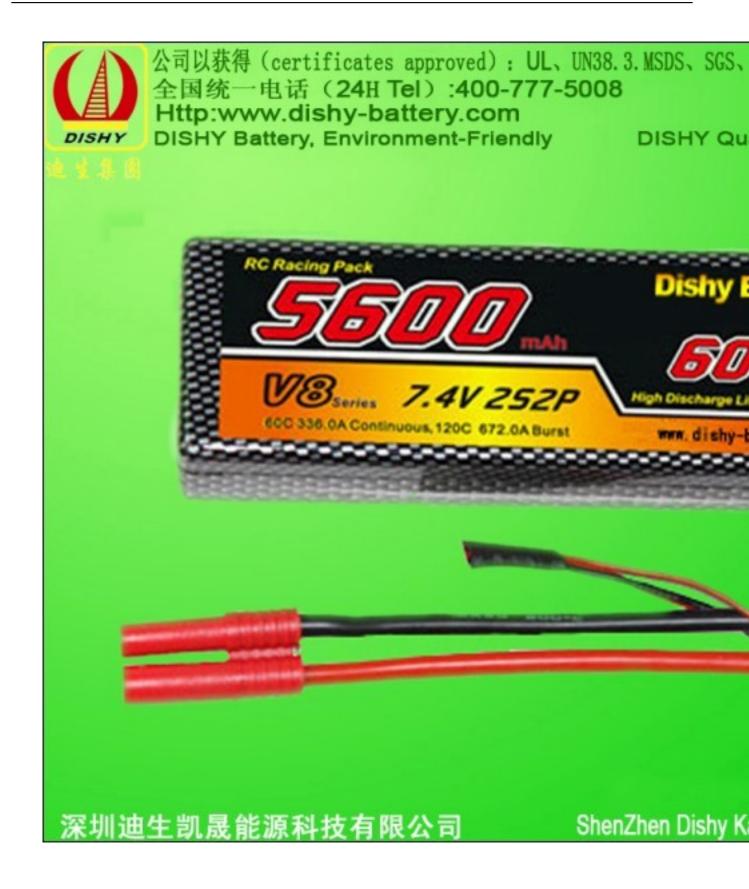

### **Product Name:**

LiPo RC Model Battery 7.4V 5600mah 60C Remote-controlled Model Battery

### Product details

Place of Origin: Guangdong China (Mainland) Brand Name: Dishy Model Number: DS-HM5600XP60-2S2P Type: Li-polymer Certificate: SGS, UL, CE, ROHS, MSDS etc Color: black or your requirement shelf life: more than 2 years MOQ:500 units Payment terms: L/C, T/T, Western Union, MoneyGram Port: SHENZHEN

### **Specifications**

- 1. Nomial Voltage: 7.4V
- 2. Nomial Capacity: 5600mAh
- 3. Discharge rate:60C
- 4. Net Weight : 318g
- 5. Demension: 25.0(T) \*46.5(W) \*138(L)mm
- 6. Continuous Discharge Current: 60C(336A)
- 7. Burst Discharge Current: 120C(672A)
- 8. Connection: 2S2P