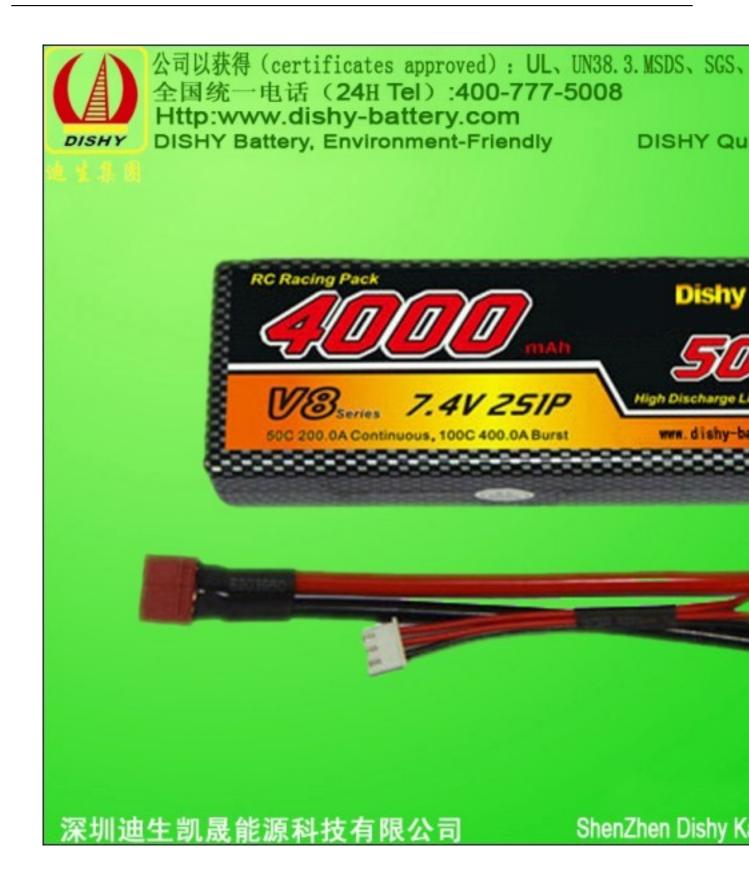

## **Product Name:**

LiPo RC Model Battery 7.4V 4000mah 50C Remote-controlled Model Battery

### **Product details**

Place of Origin: Guangdong China (Mainland)

Brand Name: Dishy

Model Number: DS-HM4000XP50-2S

Type: Li-polymer

Certificate: SGS, UL, CE, ROHS, MSDS etc

Color: black or your requirement shelf life: more than 2 years

## **Specifications**

1. Nomial Voltage: 7.4V

2. Nomial Capacity: 4000mAh

3. Discharge rate:50C

4. Net Weight: 222g

5. Demension: 25.0(T) \*46.5(W) \*138.0(L)mm 6. Continuous Discharge Current: 50C(200.0A)

7. Burst Discharge Current: 100C(400.0A)

8. Connection: 2S1P