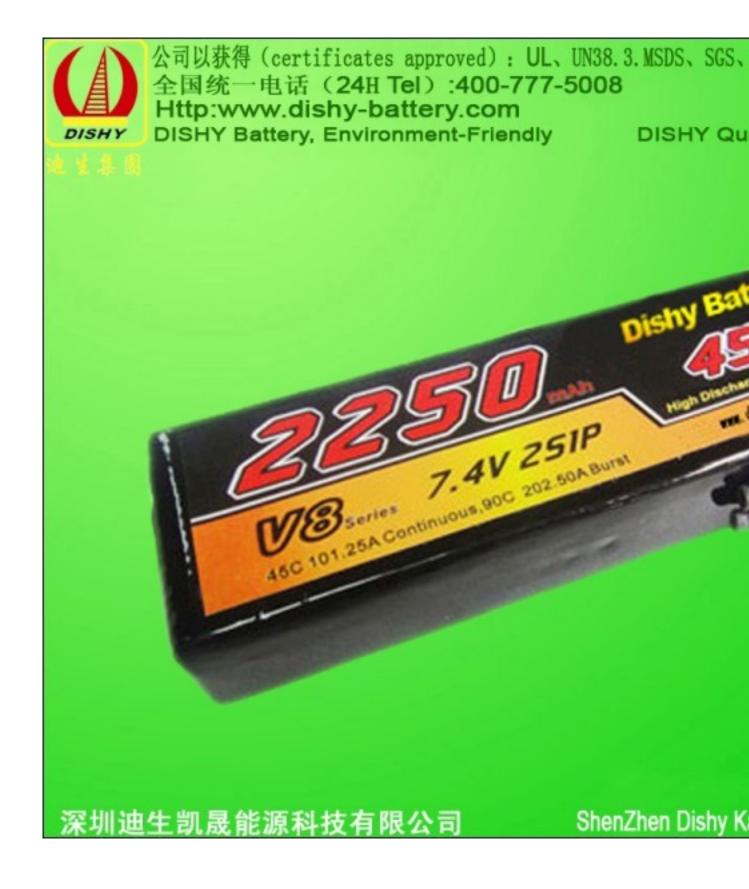

### **Product Name:**

LiPo RC Model Battery 7.4V 2250mah 45C Remote-controlled Model Battery

#### **Specifications**

- 1. Nomial Voltage: 7.4V
- 2. Nomial Capacity: 2250mAh
- 3. Discharge rate:45C
- 4. Net Weight : 126g
- 5. Demension: 18.0(T) \*34.0(W) \*102.5(L)mm
- 6. Continuous Discharge Current: 45C(101.25A)
- 7. Burst Discharge Current: 90C(202.5A)
- 8. Connection: 2S2P