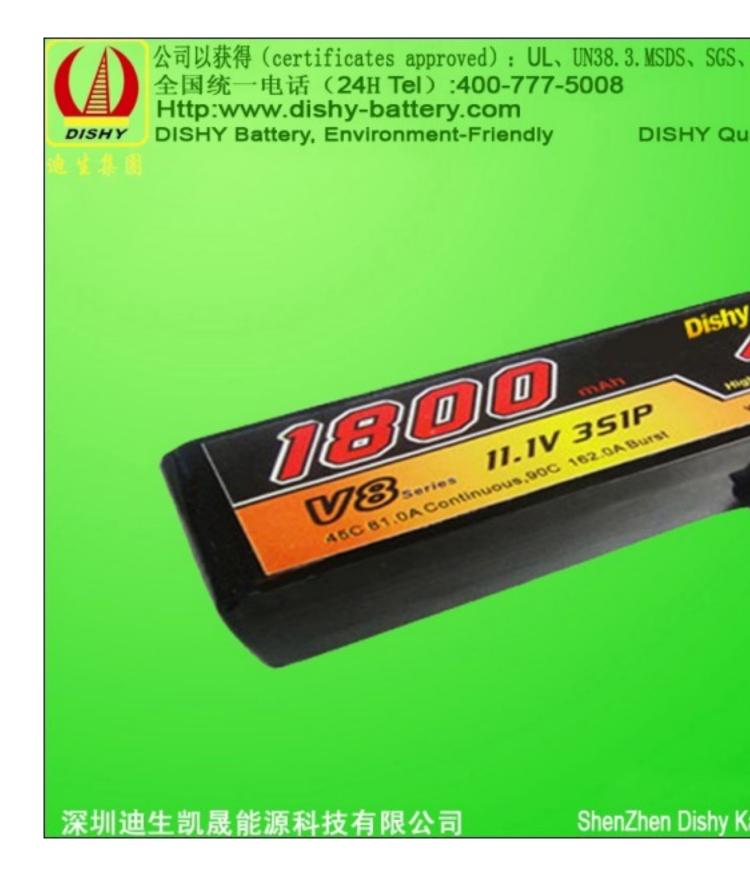

## **Product Name:**

LiPo RC Model Battery 11.1V 1800mah 45C Remote-controlled Model Battery

## Product details

Place of Origin: Guangdong China (Mainland) Brand Name: Dishy Model Number: DS-HM1800XP45-3S Type: Li-polymer Certificate: SGS, UL, CE, ROHS, MSDS etc Color: black or your requirement shelf life: more than 2 years MOQ:500 units Payment terms: L/C, T/T, Western Union, MoneyGram Port: SHENZHEN

## **Specifications**

- 1. Nomial Voltage: 7.4V
- 2. Nomial Capacity: 1800mAh
- 3. Discharge rate:45C
- 4. Net Weight : 153g
- 5. Demension: 21.0(T) \*34.0(W) \*102.5(L)mm
- 6. Continuous Discharge Current: 45C(81.0A)
- 7. Burst Discharge Current: 90C(162.0A)
- 8. Connection: 3S1P