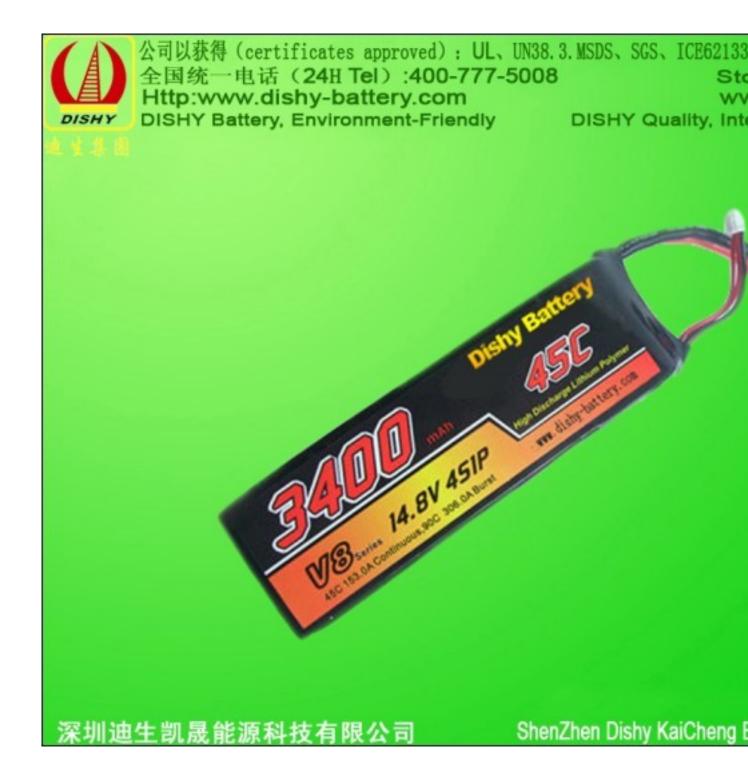

LiPo RC Battery 14.8V 3400mah 45C Remote-controlled Model Battery From http://

Product Name:

LiPo RC Battery 14.8V 3400mah 45C Remote-controlled Model Battery

Product details Place of Origin: Guangdong China (Mainland) Brand Name: Dishy Model Number: DS-HM2744134 Type: Li-polymer Certificate: SGS, UL, CE, ROHS, MSDS etc Color: black or your requirement shelf life: more than 2 years MOQ:500 units Payment terms: L/C, T/T, Western Union, MoneyGram Port: SHENZHEN

Specifications

- 1. Nomial Voltage: 14.8V
- 2. Nomial Capacity: 34000mAh
- 3. Discharge rate:45C
- 4. Net Weight : 363g
- 5. Dimensions: 27.0mm\*43.5mm\*134.0mm
- 6. Continuous Discharge Rate: 45C(153A)
- 7. Burst Rate: 90C(306A)
- 8. Connection: 4S2P

Features

- 1. High rate, high energy, high performance
- 2. Dual IC chips, that can anti-shortcircuit, anti-overcharger, anti-overcurrent, anti- overload;
- 3. Injection Technology to make battery more stable;