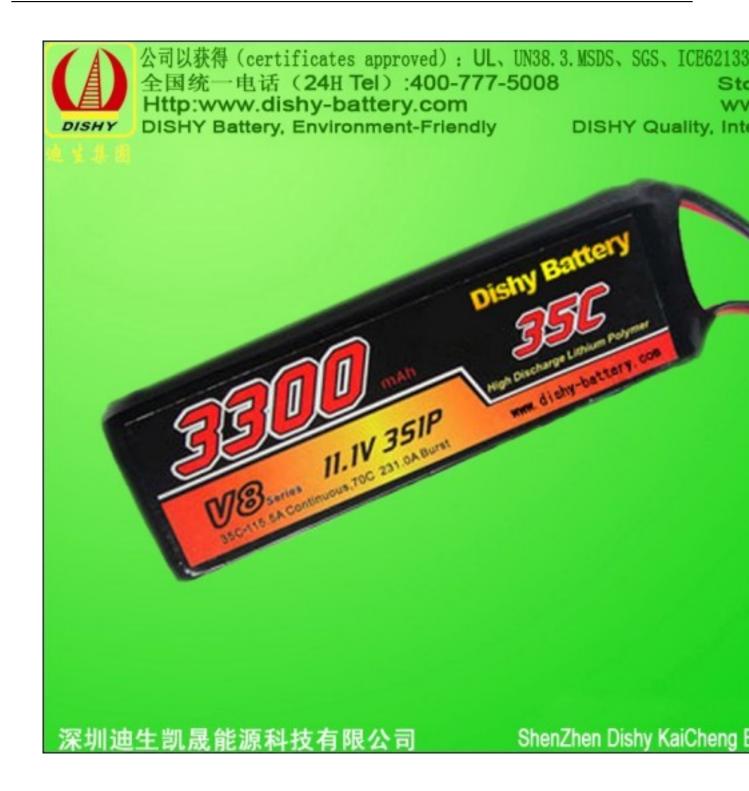

## **Product Name:**

LiPo RC Battery 11.1V 3300mah 35C Remote-controlled Model Battery

### **Product details**

Place of Origin: Guangdong China (Mainland)

Brand Name: Dishy

Model Number: DS-HM2045133

Type: Li-polymer

Certificate: SGS, UL, CE, ROHS, MSDS etc

Color: black or your requirement shelf life: more than 2 years

## **Specifications**

1. Nomial Voltage: 11.1V

2. Nomial Capacity: 33000mAh

3. Discharge rate:60C

4. Net Weight: 228g

5. Dimensions: 20.0mm\*45.0mm\*133.0mm6. Continuous Discharge Rate: 35C(115.5A)

7. Burst Rate: 70C(231A) 8. Connection: 3S1P