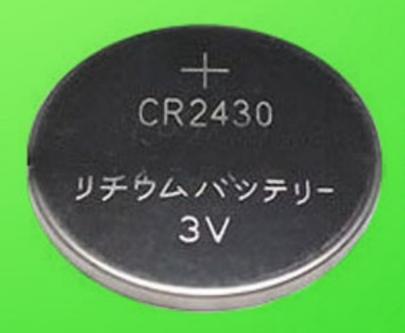

## CR2430 Button cell From http://

Product Name: CR2430 Button cell

Place of Origin: China (Mainland) Guangdong

Brand Name: DISHY

Model No.: CR2430

Battery Type: LiMn02

Nominal Voltage: 3.0v

Size: 24.5\*3.0 mm

## Features:

- 1. Model: CR2430
- 2. Nominal voltage: 3V
- 3. Weight: 4.5g
- 4. Nominal capacity: 280mAh
- 5. High quality with low price
- 6. Extra long life-span

- 7. Excelent performance and self-discharge rate
- 8: application; watch, toy and so on
- 9. OEM is welcomed