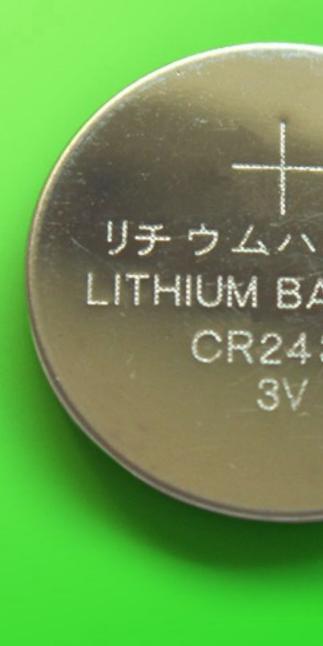

## CR2430 Button cell From http://

Product Name: CR2430 Button cell

Place of Origin: China (Mainland) Guangdong

Brand Name: DISHY

Model No.: CR2430

Battery Type: LiMn02

Nominal Voltage: 3.0v

Size: 24.5\*3.0 mm

## Features:

- 1. Model: CR2430
- 2. Nominal voltage: 3V
- 3. Weight: 4.5g
- 4. Nominal capacity: 280mAh
- 5. High quality with low price
- 6. Extra long life-span

- 7. Excelent performance and self-discharge rate
- 8: application; watch, toy and so on
- 9. OEM is welcomed