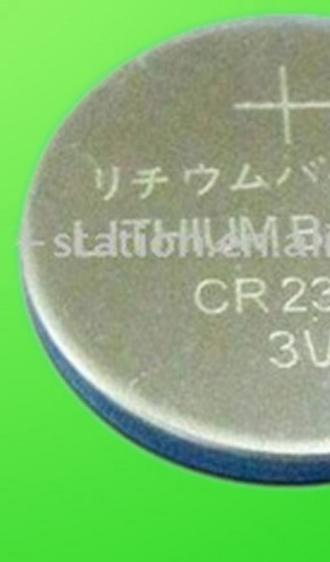

## CR2330 Button cell From http://

**Product Name:** 

CR2330 Button cell

Place of Origin: China (Mainland) Guangdong

Brand Name: DISHY

Model No.: CR2330

Battery Type: LiMn02

Nominal Voltage: 3.0v

Size: 23.0\*3.0 mm

Nominal Capacity: 250 mm

## **Product Detail:**

Color: Silvery white

**Quality:** Perfect good

Product performance: Stable and reliable

Standard load: 15K?

Certificates: ISO9001, SGS, CE, MSDS

Nominal Capacity: 250mAh

http://

Battery Type: Li-ion

Model Number: CR2330

Minimum Order Quantity: 100000 Piece/Pieces

Port: FOB Shenzhen port

Packaging Details: blister/shrink package, we can also pack as your requirement.

Delivery Time: 3-15days after confirmation