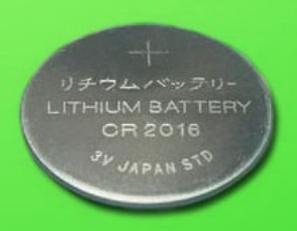

# CR2016 Button cell From http://

# **Product Name?**

CR2016 Button cell

# **Product Details:**

Place of Origin? China (Mainland) Guangdong

Brand Name? DISHY

Model No.?CR2016

Battery Type?LiMn02

Nominal Voltage?3.0v

???20.0\*1.6mm

Nominal Capacity?70mm

Delivery in time

High quality

CR2016 Button Cell Battery

Size: 20.0\*1.6mm

OEM, Delivery in time High quality CE.SGS Authentication ISO 9001 passed.

CR2016 lithium battery 3 volt

# Specification:

- 1\* IEC Model NO: CR2016
- 2\* Nominal Voltage: 3V
- 3\* Nominal Capacity: 75mAH
- 4\* Dimension: 20.0\*1.6mm
- 5\* Weight: 1.7g
- 6\* Stable and reliable product performance
- 7\* Low self-discharge resistance
- 8\* Low leakage rate