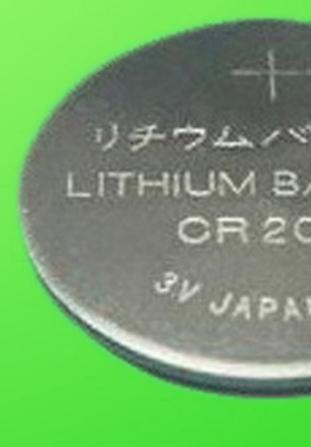

# CR2016 Button cell From http://

# **Product Name?**

CR2016 Button cell

# **Product Details:**

Place of Origin? China (Mainland) Guangdong

Brand Name? DISHY

Model No.?CR2016

Battery Type?LiMn02

Nominal Voltage?3.0v

???20.0\*1.6mm

Nominal Capacity?70mm

Delivery in time

High quality

CR2016 Button Cell Battery

Size: 20.0\*1.6mm

OEM, Delivery in time High quality CE.SGS Authentication ISO 9001 passed.

CR2016 lithium battery 3 volt

# Specification:

- 1\* IEC Model NO: CR2016
- 2\* Nominal Voltage: 3V
- 3\* Nominal Capacity: 75mAH
- 4\* Dimension: 20.0\*1.6mm
- 5\* Weight: 1.7g
- 6\* Stable and reliable product performance
- 7\* Low self-discharge resistance
- 8\* Low leakage rate