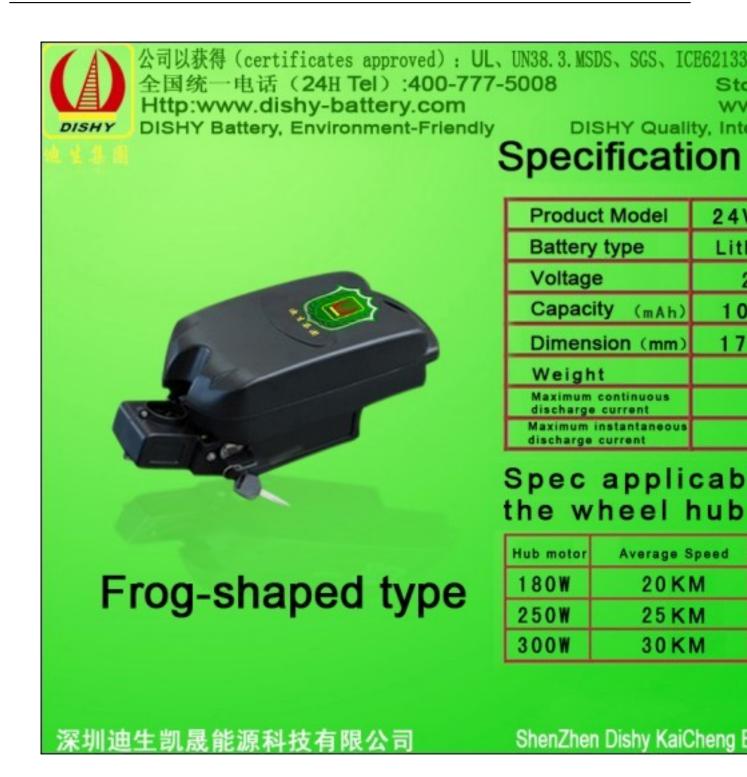

### Product details

Place of Origin Guangdong, China (Mainland) Brand Name: Dishy or OEM Model No.: DS-36v12ah(Frog) Type Li-Ion Certificates CE,UL,SGS,MSDS,ROHS,UN38.3,FCC Accessories: Charger,AI case,BMS Service: OEM, ODM, Customer's logo MOQ: 50 Unit/Units FOB price Port: ShenZhen payment terms: L/C, T/T, Western Union, MoneyGram Warranty: 1 year

#### Specification

Voltage:36V Capacity: 12AH Dimension: 170\*130\*70 Weight: 3kg Battery type: Lithium battery Shape: Frog Cycle times: 500 times Max contious discharge current: 15A Max instantaneous discharge current: 30A