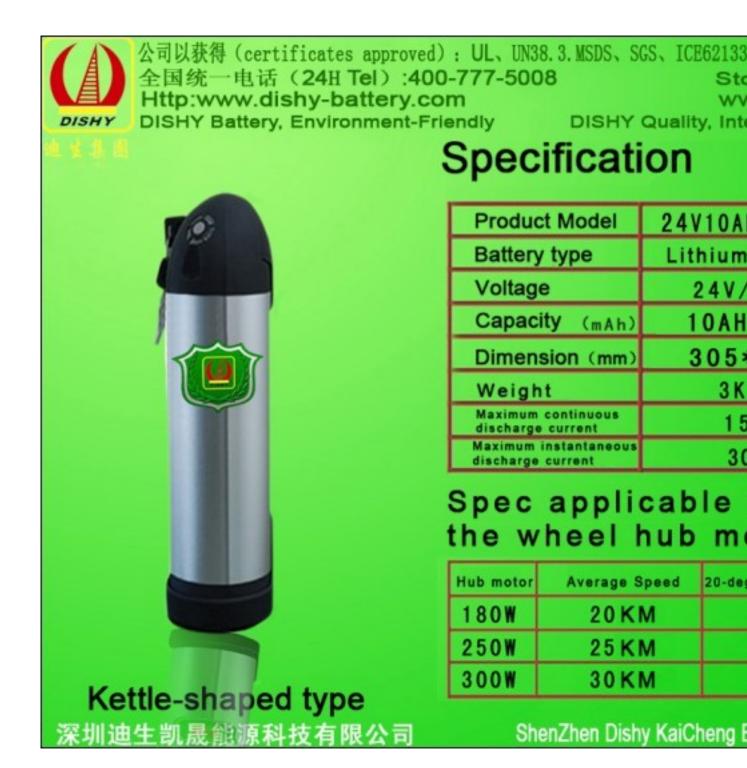

## **Product name:**

24V 8AH Lithium/Li ion E bike battery powered bicycle(Kettle shape)

## **Specification**

Voltage:24V Capacity: 8AH

Dimension: 170\*130\*70

Weight: 3kg

Battery type: Lithium battery

Shape: Frog

Cycle times: 500 times

Max contious discharge current: 15A Max instantaneous discharge current: 30A