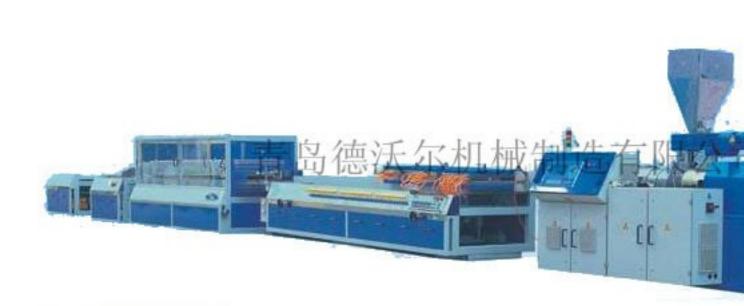

## Wood-plastic Door Extrusion Line From http://

ProductInfo?

HUALEI series of wide plastic sheet production line mainly used: PVC + wood flour. Production overall door, construction and other wood-plastic plate Templates before the extrusion. The line I use the original wood-plastic technology companies and formula. Plates can be based on different sections, according to the different uses of sheet metal, product design different proportions. Selection of different specifications for the wood-plastic twin-screw extruder, and wood-plastic for single screw extruder, and the corresponding vacuum stereotypes targeting Taiwan, traction machines, horizontal cutting machine, expected over platforms such as auxiliary equipment. Replacement of a different topology, steady work, good reliability, great traction. Increase the use of special vacuum stereotypes swil cooling system, to facilitate cooling stereotypes, to meet the wide wood-plastic plate to the needs of the production features. Cutting sheet metal device with the horizontal speed traction to keep pace, design reasonable, stable operation, can