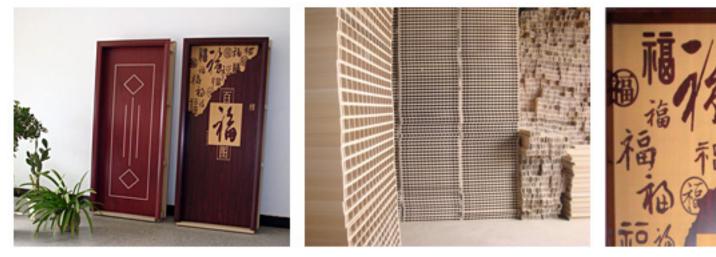

## Wood-plastic Door Extrusion Line From http://

ProductInfo?

HUALEI series of wide plastic sheet production line mainly used: PVC + wood flour. Production overall door, construction and other wood-plastic plate Templates before the extrusion. The line I use the original wood-plastic technology companies and formula. Plates can be based on different sections, according to the different uses of sheet metal, product design different proportions. Selection of different specifications for the wood-plastic twin-screw extruder, and wood-plastic for single screw extruder, and the corresponding vacuum stereotypes targeting Taiwan, traction machines, horizontal cutting machine, expected over platforms such as auxiliary equipment. Replacement of a different topology, steady work, good reliability, great traction. Increase the use of special vacuum stereotypes swil cooling system, to facilitate cooling stereotypes, to meet the wide wood-plastic plate to the needs of the production features. Cutting sheet metal device with the horizontal speed traction to keep pace, design reasonable, stable operation, can