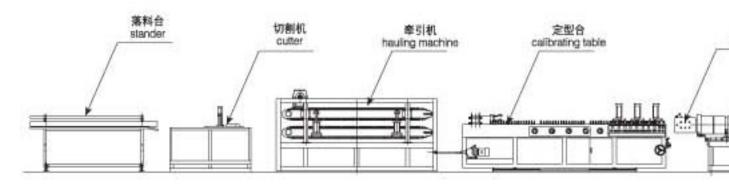

## Wood-plastic Door Extrusion Line From http://

ProductInfo?

HUALEI series of wide plastic sheet production line mainly used: PVC + wood flour. Production overall door, construction and other wood-plastic plate Templates before the extrusion. The line I use the original wood-plastic technology companies and formula. Plates can be based on different sections, according to the different uses of sheet metal, product design different proportions. Selection of different specifications for the wood-plastic twin-screw extruder, and wood-plastic for single screw extruder, and the corresponding vacuum stereotypes targeting Taiwan, traction machines, horizontal cutting machine, expected over platforms such as auxiliary equipment. Replacement of a different topology, steady work, good reliability, great traction. Increase the use of special vacuum stereotypes swil cooling system, to facilitate cooling stereotypes, to meet the wide wood-plastic plate to the needs of the production features. Cutting sheet metal device with the horizontal speed traction to keep pace, design reasonable, stable operation, can

automatically.

Production Process?

Related Equipment?

Wood Door CNC processing machines

Wood saw right angle

| Main Technical Parameter:    |         |          |          |
|------------------------------|---------|----------|----------|
| model                        | MSYF600 | MSYF1000 | MSYF1300 |
| extreme breadth(mm)          | 600     | 1000     | 1300     |
| auxiliaries gross power(kw)  | 30      | 50       | 55       |
| cooling water capacity(m3/h) | 10      | 12       | 14       |
| pneumatic pressure(MPa)      | 0.6-0.7 | 0.6-07   | 0.6-0.7  |