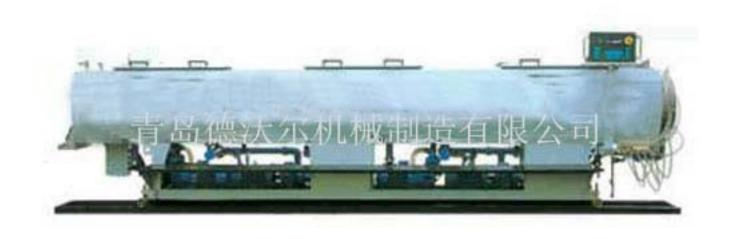

## Vacuum Sizing Machine, Draft Gear From http://

Vacuum sizing machine

Nacuum sizing tank and waterway system are optically designed and made of stainless steel.
Waterway system and vacuum system are stable and can be adjusted.
Nacuum tank can be adjusted levelly and vertically.