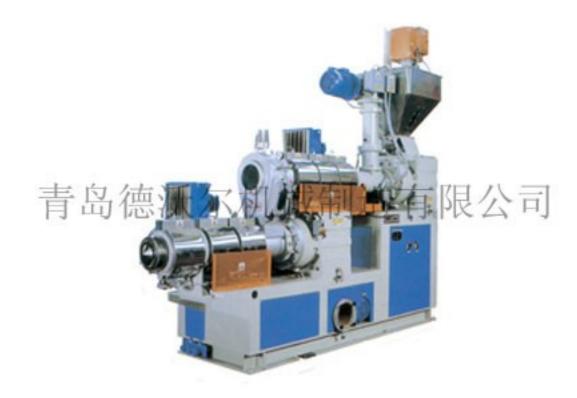

## Two-stage Reclaimed Extruding& Pelletizing Unit From http://

It is composed of one set conical intensified feeding extruder, one set single-screw extruder, vacuum releaser, speedy screen changer and cutting device. Screw feeding has large diameter, compressor has large voluminal compressibility.

Vacuumized device in the connection of the two machines can effectively remove the volatilized gas. Products can be directly extruded with materials waste. Common plastics can be reclaimed, as well as PS, PE and EVA products.

Different screw diameters can be equipped conforming to different materials and outputs.

1/1