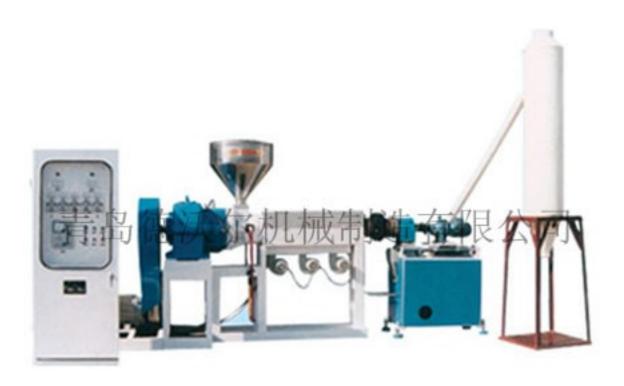

## Single Screw Pelletizing Machine From http://

Single Screw Delletizing Machine

The machine consists of extruder assorting with relative granulating auxiliary machine. It is mainly used in the processing of PVC granules and grains produced and uniform, dense and beautiful to look at.

The machine has same features. It can fine plasticizing, high productive efficiency, impact construction in the whole machine and high automatization.

## The Main Technical Specifications

| Model                              | Unit  | SJ-ZL65  | SJ-ZL75  | SJ-ZL90  |
|------------------------------------|-------|----------|----------|----------|
| Screw Dia.                         | mm    | ?65      | ?75      | ?90      |
| Screw Ration                       | L/D   | 18:1     | 18:1     | 18:1     |
| Motor Power                        | KW    | 7.5      | 11       | 15       |
| Speed Range                        | r/min | 20-90    | 20-90    | 20-80    |
| Heating Power                      | KW    | 9        | 11       | 13.5     |
| Granularity                        | mm    | ?3×3.2   | ?3×3.2   | ?3x3.2   |
| Feeding Mode                       |       | By Wind  | By Wind  | By Wind  |
| Machine Dimensions (L×W×H)(Approx) | m     | 7×2×1.75 | 8×2×1.75 | 9×2×1.85 |
| Machine Weight (Approx)            | Т     | 3.0      | 3.3      | 3.8      |