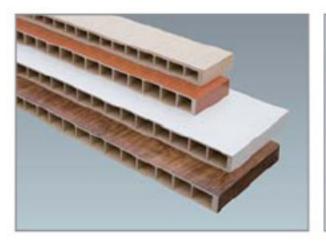

## SJZ Series Counter Rotation Conical Twin-screw Pelletizing Extrusion Line From http://

This pelletizing machine is composed by a conical twin-screw extruder and the correspondingly pelletizing downstream equipment, it is suitable for the pelletizing of PVC, PE raw materials with wood powder or other additives. The pellets produced by this machine is evenly, solid, elegance. The pelletizing downstream equipment is the die face cutter, air transferring unit, vibration separating and cooling unit. This pelletizing downstream equipment has the features of high automation and high production efficiency.