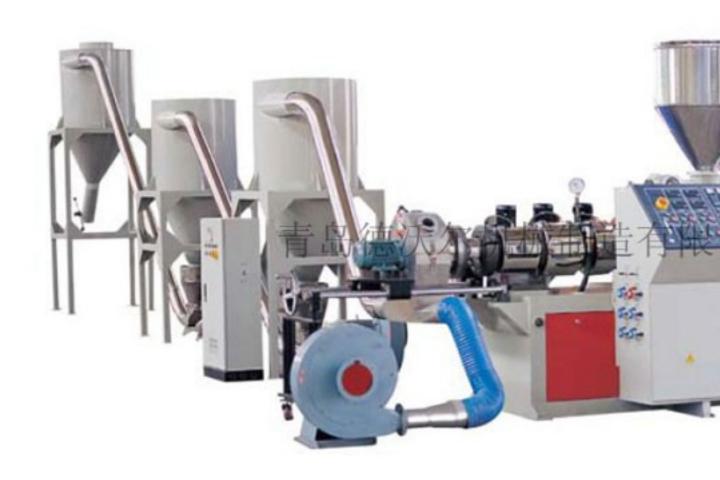

## SJZ Series Counter Rotation Conical Twin-screw Pelletizing Extrusion Line From http://

This pelletizing machine is composed by a conical twin-screw extruder and the correspondingly pelletizing downstream equipment, it is suitable for the pelletizing of PVC, PE raw materials with wood powder or other additives. The pellets produced by this machine is evenly, solid, elegance. The pelletizing downstream equipment is the die face cutter, air transferring unit, vibration separating and cooling unit. This pelletizing downstream equipment has the features of high automation and high production efficiency.