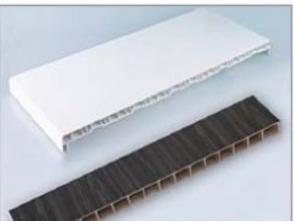

## SJZ Series Counter Rotation Conical Twin-screw Pelletizing Extrusion Line From http://

This pelletizing machine is composed by a conical twin-screw extruder and the correspondingly pelletizing downstream equipment, it is suitable for the pelletizing of PVC, PE raw materials with wood powder or other additives. The pellets produced by this machine is evenly, solid, elegance. The pelletizing downstream equipment is the die face cutter, air transferring unit, vibration separating and cooling unit. This pelletizing downstream equipment has the features of high automation and high production efficiency.