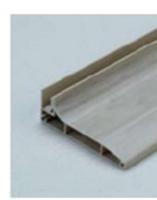

## PS Foamed Picture Frame Extrusion line From http://

PS foamed picture frame extrusion line

YF series PS foamed profile & plate extrusion line has compact structure, good plastification, high output, long life and other advantages. This line uses a HLS65 single screw extruder or a HLS100 single screw extruder which is equipped with the inverter, imported electronic components and PT100 platinum resistance for a wide adjusting range and precise temperature control. The down stream equipment is composed by special designed dies, water tank, thermo printer and etc for producing different color and different types of PS products. The stable haul off unit and cutter guarantee the precision of production.