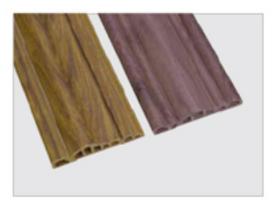

## PS Foamed Picture Frame Extrusion line From http://

PS foamed picture frame extrusion line

YF series PS foamed profile & plate extrusion line has compact structure, good plastification, high output, long life and other advantages. This line uses a HLS65 single screw extruder or a HLS100 single screw extruder which is equipped with the inverter, imported electronic components and PT100 platinum resistance for a wide adjusting range and precise temperature control. The down stream equipment is composed by special designed dies, water tank, thermo printer and etc for producing different color and different types of PS products. The stable haul off unit and cutter guarantee the precision of production.