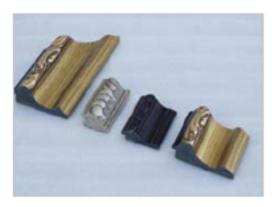

## PS Foamed Picture Frame Extrusion line From http://

PS foamed picture frame extrusion line

YF series PS foamed profile & plate extrusion line has compact structure, good plastification, high output, long life and other advantages. This line uses a HLS65 single screw extruder or a HLS100 single screw extruder which is equipped with the inverter, imported electronic components and PT100 platinum resistance for a wide adjusting range and precise temperature control. The down stream equipment is composed by special designed dies, water tank, thermo printer and etc for producing different color and different types of PS products. The stable haul off unit and cutter guarantee the precision of production.