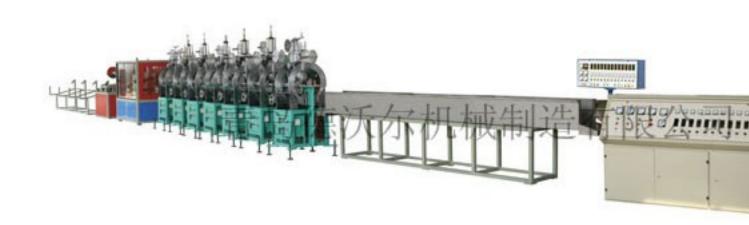

## PS Foamed Picture Frame Extrusion line From http://

PS foamed picture frame extrusion line

YF series PS foamed profile & plate extrusion line has compact structure, good plastification, high output, long life and other advantages. This line uses a HLS65 single screw extruder or a HLS100 single screw extruder which is equipped with the inverter, imported electronic components and PT100 platinum resistance for a wide adjusting range and precise temperature control. The down stream equipment is composed by special designed dies, water tank, thermo printer and etc for producing different color and different types of PS products. The stable haul off unit and cutter guarantee the precision of production.