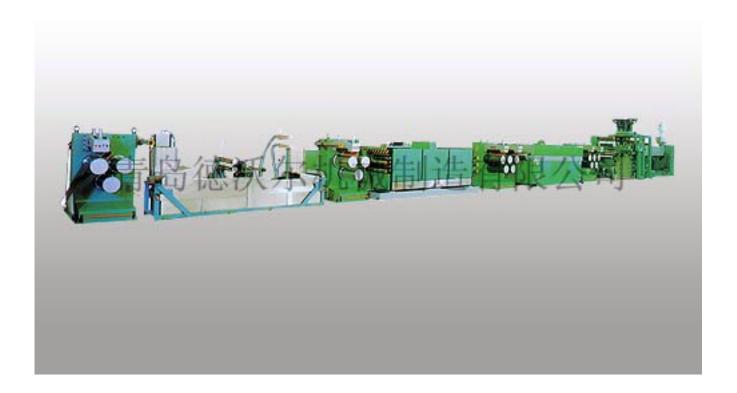

## PP Packing Belt, Drawbench Production Line From http://

| Accurate dosing and raw material blending                                  |          |
|----------------------------------------------------------------------------|----------|
| Preheat and dry circulating automatically                                  |          |
| Even plastication, stable extrusion and exact temperature control          |          |
| Measuring pump ensure consecutive and stable production                    |          |
| Big hauling force stretching device and insulation oven                    |          |
| Big capacity stainless steel water trough, automatic liquid level control. |          |
| Thermal forming and haul off device PET Package strap production line      |          |
| Twin screw extruder with specific design:                                  |          |
| 1. 100%recycle material                                                    |          |
| 2. strong vacuum system to dispense with dehumidify and dry.               |          |
| 3. the recycle material consumption is lower 40% than raw material.        |          |
| The main technique parameter                                               |          |
| Band width:                                                                | 9-32mm   |
| Production linear speed:                                                   | 120m/min |
| Stretch ratio:                                                             | 4-9      |