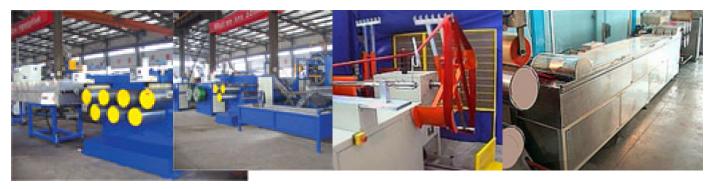

## PET Packing Belt, Drawbench Production Line From http://

Extruded Rough Strip Casting

- Single screw or twin screw technique for option depen requirement
- 100% recycled flakes can be used for production
- Even plasticization and stable extrusion with PC auton full line
- The dosing pump ensures continuous and stable prod
- The filter of double columns with four working positions impurity effectively
- Single strap or double strap for option

Extension & Oven

| The main technique parameter |          |
|------------------------------|----------|
| Range of band width          | 6-32mm   |
| Speed of production line     | 120m/min |
| Stretch ratio                | 4-6      |
| Max. output                  | 200kg/h  |

Cooling & Coiling

Single Wire Coiling

Single Wire Extension

Single Wire Extrusion