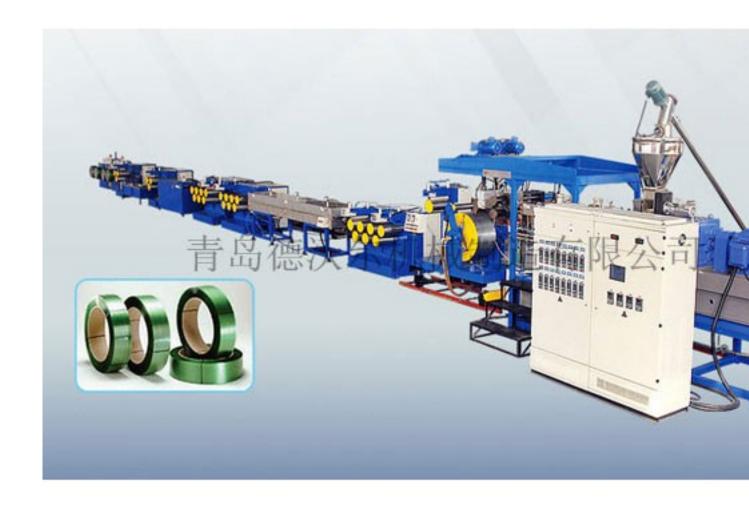

## PET Packing Belt, Drawbench Production Line From http://

Extruded Rough Strip Casting

- Single screw or twin screw technique for option depen requirement
- 100% recycled flakes can be used for production
- Even plasticization and stable extrusion with PC auton full line
- The dosing pump ensures continuous and stable prod
- The filter of double columns with four working positions impurity effectively
- Single strap or double strap for option

Extension & Oven

| The main technique parameter |          |
|------------------------------|----------|
| Range of band width          | 6-32mm   |
| Speed of production line     | 120m/min |
| Stretch ratio                | 4-6      |
| Max. output                  | 200kg/h  |

Cooling & Coiling

Single Wire Coiling

Single Wire Extension

Single Wire Extrusion