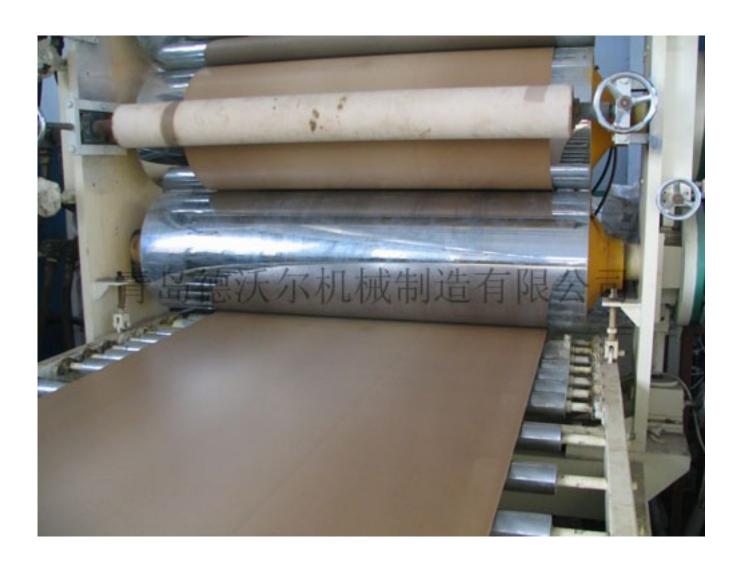

## PE Wood Plastic Sheet Production Line From http://

| Screw adopts special mixing function and high plasticizing capacity design.                                            |
|------------------------------------------------------------------------------------------------------------------------|
| Coat-hanger die use a special double flow design which allows more precise adjustment to sheet thickness.              |
| Temperature control of plus or minus 1 ? can accurately control the plasticizing process and sheet thickness.          |
| Three Roll-ray machine adopts vertical lifting method.                                                                 |
| Sheet thickness control with a two-way roller screw adjustment and precise control of sheet thickness can be adapted . |
| The roller temperature control system can precisely control the temperature ensures sheet thickness uniformity.        |
| Cutting machine: synchronize cutting,and plate length has the numerical precision.                                     |
| Winding device used in high torque motor, is able to adjust the speed and tension retractor.                           |
| Equipped with automatic meter device,it can be set to the length of the products                                       |