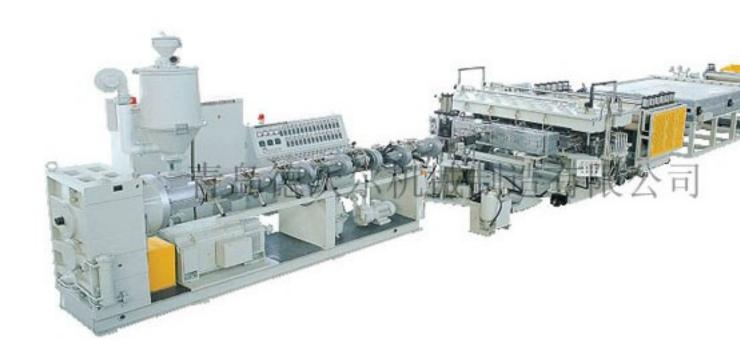

## PC, PP, PE and PVC Plastic Hollow Cross Section Plate Extrusion Line From http://

Construction of sunroof in buildings, halls, shopping centers, stadiums, public places of ?Entertainment and public facilities ?Rain shield of bus stations, garages, pergolas, corridors. ?Transparent shields for security forces in nursery schools, airports, factories. ?Skylight of modern agriculture and aquacultures, indoorpools ?Sign board for ads, light box and exhibition service