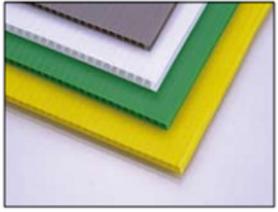

## APPLICATION:

? The pp hollow cross section plate is light and high strength ,moistureproof

good environmental protection and refabrication performance

? Can be processed into the reusable container ,packing case, clapboard ,backing

plate ,and culet

? Widely used in the electrical ,househould appliance, packing, mechanism, mail

post, food industry, hospital , pesticide and the advertisment area.le layer or

multi-layer plate;