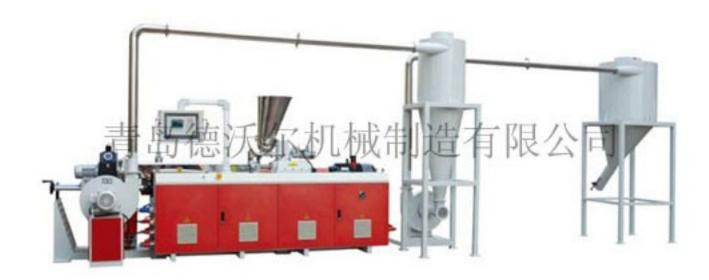

## HL Co-rotation Parallel Twin-screw Pelletizing Machine From http://

Scope of this equipment been applied: all kind of character changing pelletizing, cable pelletizing, wood plastic pelletizing and so on.

Building block screw and barrel: screw thread block and barrel block can be chosen by different material, characteristic of barrel building block make the processing and assembling convinent and precise, special surface treatment of wearable and antierode can used to process all kinds of material.

Reduction and distribution system: high torque design, high precision gear, good lubrication system and protection device can gurantee highest bearing ability.

PLC controlling system: precise seperat unit controlling, humanity PLC controlling panel, more digital programm storage and it can be connected to internet.