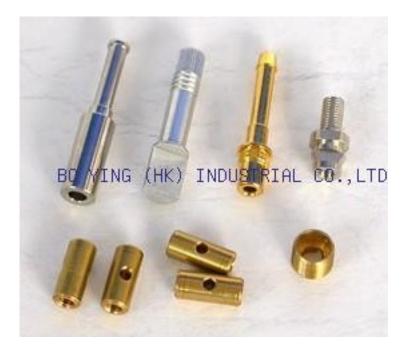

## Milling&Lathes Processing 27 From http://

Key Specifications/Special Features:

\*Materials: copper, brass, carbon steel, stainless steel and aluminum

\*Advanced technology, measuring and testing equipment: CNC precision automatic lathe with centerless grinder; CNC drilling and tapping and ultrasonic cleaning machine

\*Different kinds of finishes are available: zinc plate, chrome plate, trivalent chrome plate, powder coating, painting, e-coating, dyeing, and heat treatment

\*Applications: automobile, sports equipment, household appliances, hardware, and electronics