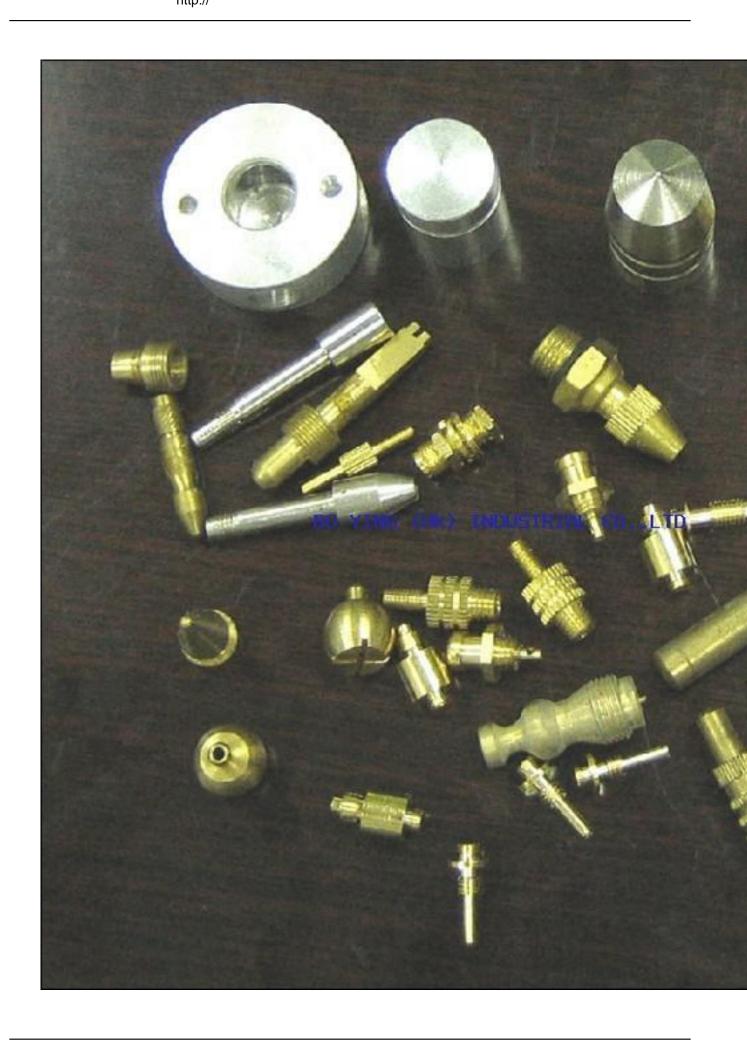

## Milling&Lathes Processing 23 From http://

Key Specifications/Special Features:

\*Materials: copper, brass, carbon steel, stainless steel and aluminum

\*Advanced technology, measuring and testing equipment: CNC precision automatic lathe with centerless grinder; CNC drilling and tapping and ultrasonic cleaning machine

\*Different kinds of finishes are available: zinc plate, chrome plate, trivalent chrome plate, powder coating, painting, e-coating, dyeing, and heat treatment

\*Applications: automobile, sports equipment, household appliances, hardware, and electronics

 $\hbox{$^*$We offer the total solution to customer's idea with in-house production/assembly and outsourcing program}$ 

\*We offer the engineer consultation to your design for production improvement and cost saving