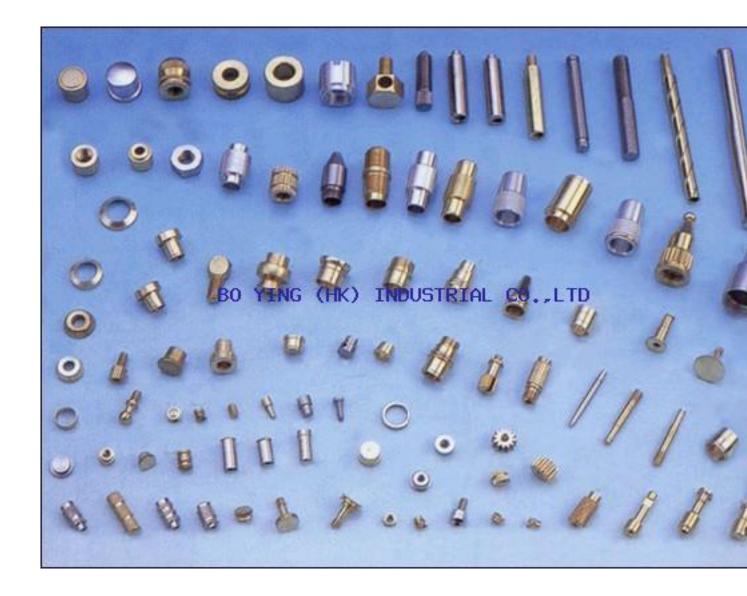

## Milling&Lathes Processing 21 From http://

Key Specifications/Special Features:

\*Materials: copper, brass, carbon steel, stainless steel and aluminum

\*Advanced technology, measuring and testing equipment: CNC precision automatic lathe with centerless grinder; CNC drilling and tapping and ultrasonic cleaning machine

\*Different kinds of finishes are available: zinc plate, chrome plate, trivalent chrome plate, powder coating, painting, e-coating, dyeing, and heat treatment

\*Applications: automobile, sports equipment, household appliances, hardware, and electronics

 $\hbox{$^*$We offer the total solution to customer's idea with in-house production/assembly and outsourcing program}$ 

\*We offer the engineer consultation to your design for production improvement and cost saving