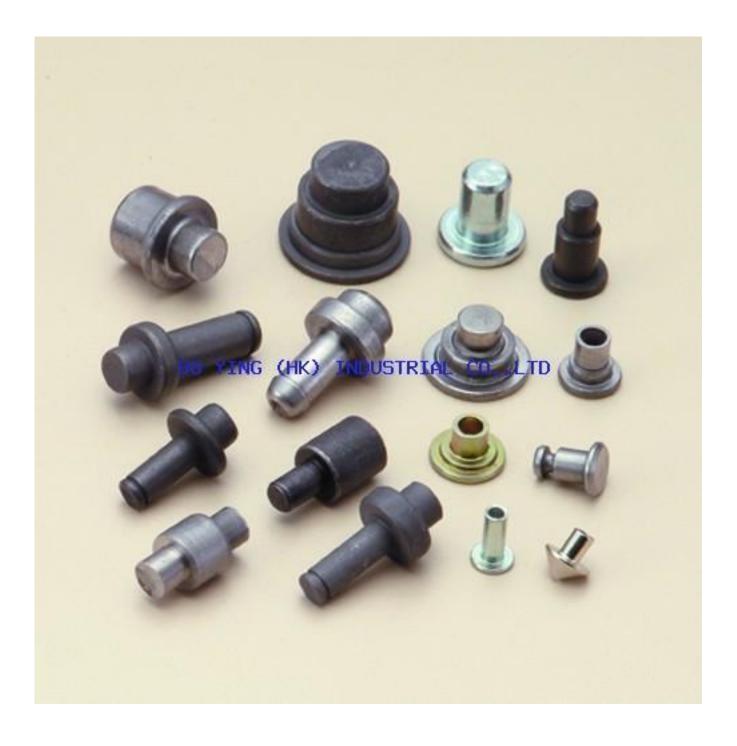

## Cold Heading Parts 7 From http://

Key Specifications/Special Features:

\*Materials: copper, brass, carbon steel, stainless steel and aluminum

\*Advanced technology, measuring and testing equipment: CNC precision automatic lathe with centerless grinder; CNC drilling and tapping and ultrasonic cleaning machine

\*Different kinds of finishes are available: zinc plate, chrome plate, trivalent chrome plate, powder coating, painting, e-coating, dyeing, and heat treatment

\*Applications: automobile, sports equipment, household appliances, hardware, and electronics

\*We offer the total solution to customer's idea with in-house production/assembly and outsourcing program

\*We offer the engineer consultation to your design for production improvement and cost saving