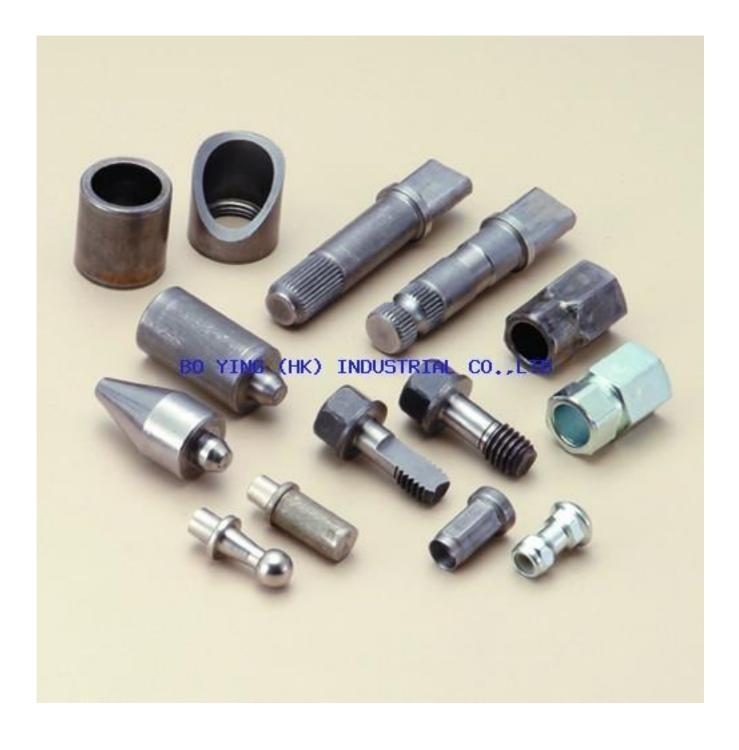

## Cold Heading Parts 6 From http://

Key Specifications/Special Features:

\*Materials: copper, brass, carbon steel, stainless steel and aluminum

\*Advanced technology, measuring and testing equipment: CNC precision automatic lathe with centerless grinder; CNC drilling and tapping and ultrasonic cleaning machine

\*Different kinds of finishes are available: zinc plate, chrome plate, trivalent chrome plate, powder coating, painting, e-coating, dyeing, and heat treatment

\*Applications: automobile, sports equipment, household appliances, hardware, and electronics

\*We offer the total solution to customer's idea with in-house production/assembly and outsourcing program

\*We offer the engineer consultation to your design for production improvement and cost saving