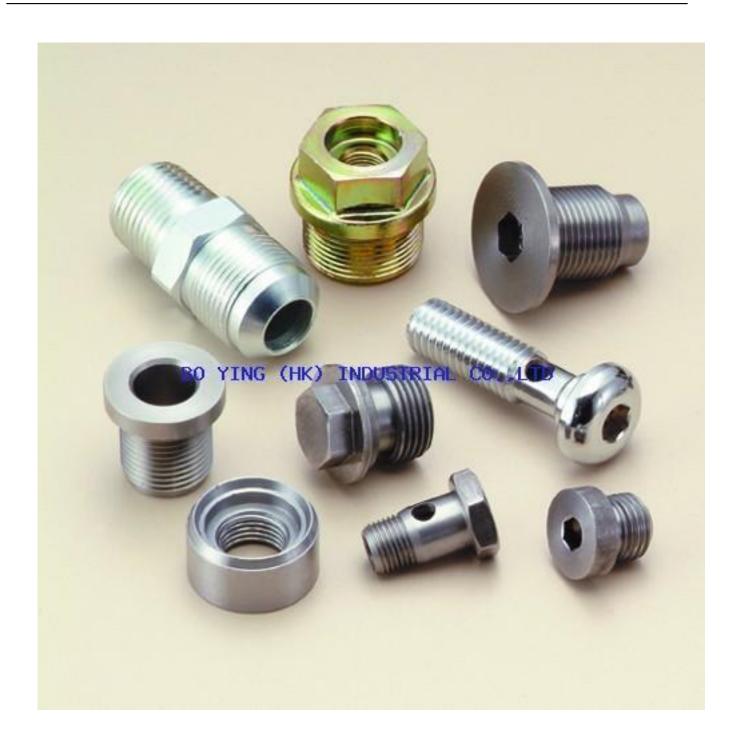

## Cold Heading Parts 5 From http://

Key Specifications/Special Features:

\*Materials: copper, brass, carbon steel, stainless steel and aluminum

\*Advanced technology, measuring and testing equipment: CNC precision automatic lathe with centerless grinder; CNC drilling and tapping and ultrasonic cleaning machine

\*Different kinds of finishes are available: zinc plate, chrome plate, trivalent chrome plate, powder coating, painting, e-coating, dyeing, and heat treatment

 ${}^*\!\mathsf{Applications}; \text{ automobile, sports equipment, household appliances, hardware, and electronics}$ 

 $\hbox{$^*$We offer the total solution to customer's idea with in-house production/assembly and outsourcing program}$ 

\*We offer the engineer consultation to your design for production improvement and cost saving