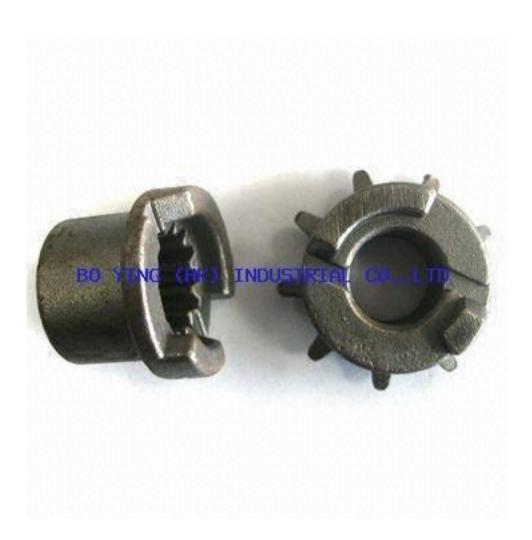

## Casting Parts 9 From http://

Key Specifications/Special Features:

 $\hbox{^*Materials: copper, brass, carbon steel, stainless steel and aluminum} \\$ 

\*Advanced technology, measuring and testing equipment: CNC precision automatic lathe with centerless grinder; CNC drilling and tapping and ultrasonic cleaning machine