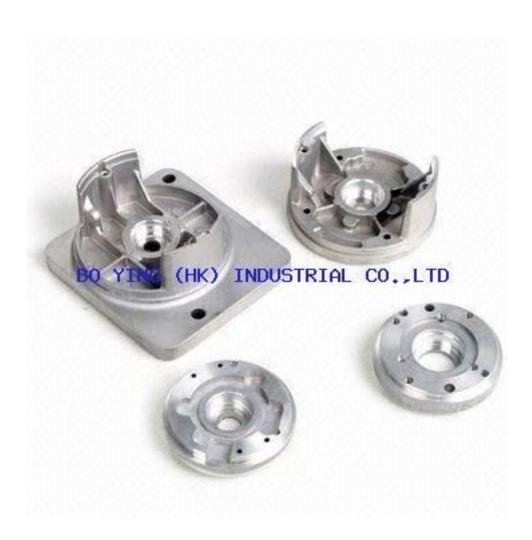

## Casting Parts 5 From http://

Key Specifications/Special Features:

 $\hbox{^*Materials: copper, brass, carbon steel, stainless steel and aluminum} \\$ 

\*Advanced technology, measuring and testing equipment: CNC precision automatic lathe with centerless grinder; CNC drilling and tapping and ultrasonic cleaning machine