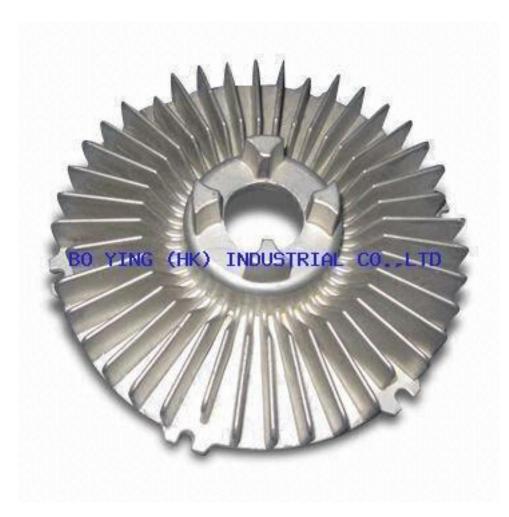

## Casting Parts 1 From http://

Key Specifications/Special Features:

\*Materials: copper, brass, carbon steel, stainless steel and aluminum

\*Advanced technology, measuring and testing equipment: CNC precision automatic lathe with centerless grinder; CNC drilling and tapping and ultrasonic cleaning machine